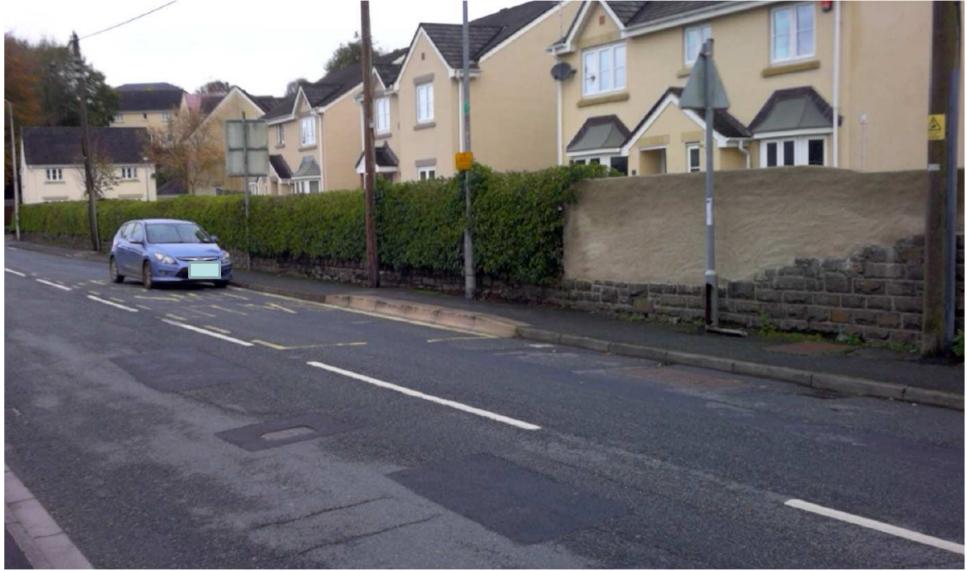

# W/35783 & W/35784























ELEVATIONS - EAST & SOUTH









































#### W/35783 and W/35784



#### W/35783 and W/35784



#### CEISIADAU YR ARGYMHELLIR EU BOD YN CAEL EU GWRTHOD

#### APPLICATIONS RECOMMENDED FOR REFUSAL













#### SITE BLOCK & LOCATION PLAN

Ordnance Survey (c) Crown Copyright 2015, All rights reserved, Licence number 100022432





#### **EXISTING FLOOR PLANS & ELEVATIONS**

vation 1;100

SWN Y MOR, FERRYSIDE







#### **PROPOSED FLOOR PLANS, ELEVATIONS**

#### SWN Y MOR, FERRYSIDE











Existing & Proposed Site Section B:B 1200











































Pibwr Mill, Heol Bolahaul, Cwmffrwd, Carmarthen



















































### W/36312 REF. TA/W/78602











# W/36312 – July 2016