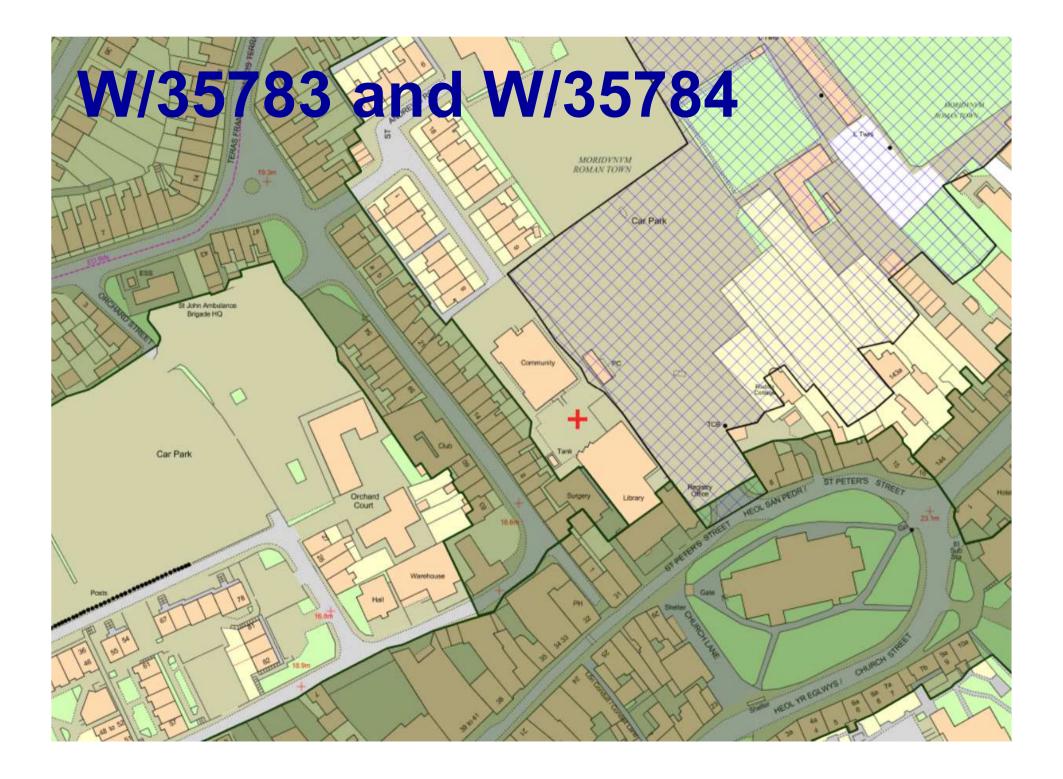

nd TALACHARN/ LAUGHARNE Sand River Coran Mud Track Path Roche Castle Gosport Farm (remains of) Oath Broadway 0 Quarry (disused) TOOK AND Sir John's Hill Sir John's Hill Mud MHW Mackerel Sir John's Hill Farm batt Lake Broadway House Farm Resr (cov) John's ŝ Sir John's 日间 dway Farm) Hill (No 2)

#### W/35450 Aerial Photo 2013/14







#### W/35450 LDP policies and constraint



























#### W/35450 – Previous Planning Permission W/09082



#### W/35450 – Previous Planning Permission W/09082



#### W/35450 Proposed Layout Plan



#### W/35450 Proposed Site Sections



#### W/35450 Proposed Landscape Masterplan



#### W/35450 Drainage Strategy

















LONGITUDINAL SECTION 8-8 Contractional Contractions





































# W/35783 & W/35784























ELEVATIONS - EAST & SOUTH









































#### W/35783 and W/35784



#### W/35783 and W/35784



#### CEISIADAU YR ARGYMHELLIR EU BOD YN CAEL EU GWRTHOD

#### APPLICATIONS RECOMMENDED FOR REFUSAL













#### SITE BLOCK & LOCATION PLAN

Ordnance Survey (c) Crown Copyright 2015, All rights reserved, Licence number 100022432





#### **EXISTING FLOOR PLANS & ELEVATIONS**

vation 1;100

SWN Y MOR, FERRYSIDE







#### **PROPOSED FLOOR PLANS, ELEVATIONS**

#### SWN Y MOR, FERRYSIDE











Existing & Proposed Site Section B:B 1200











































Pibwr Mill, Heol Bolahaul, Cwmffrwd, Carmarthen



















































### W/36312 REF. TA/W/78602











# W/36312 – July 2016