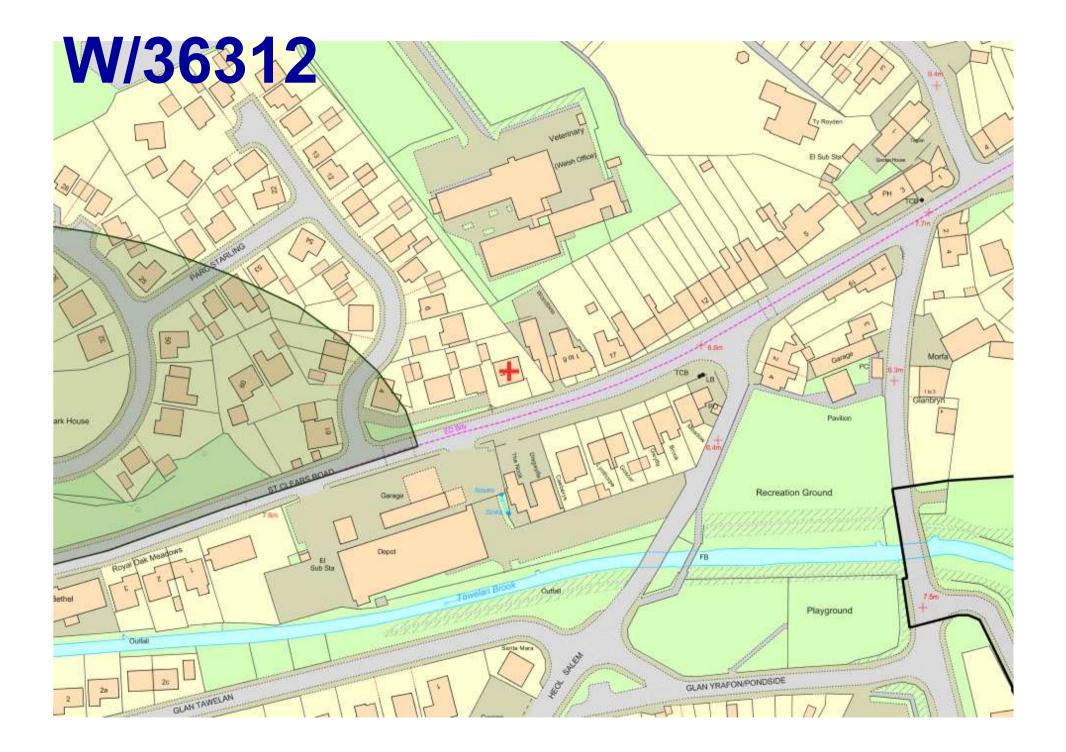

l Contractions





































# W/35783 & W/35784























ELEVATIONS - EAST & SOUTH









































#### W/35783 and W/35784



#### W/35783 and W/35784



#### CEISIADAU YR ARGYMHELLIR EU BOD YN CAEL EU GWRTHOD

#### APPLICATIONS RECOMMENDED FOR REFUSAL













#### SITE BLOCK & LOCATION PLAN

Ordnance Survey (c) Crown Copyright 2015, All rights reserved, Licence number 100022432





#### **EXISTING FLOOR PLANS & ELEVATIONS**

vation 1;100

SWN Y MOR, FERRYSIDE







#### **PROPOSED FLOOR PLANS, ELEVATIONS**

#### SWN Y MOR, FERRYSIDE











Existing & Proposed Site Section B:B 1200











































Pibwr Mill, Heol Bolahaul, Cwmffrwd, Carmarthen



















































### W/36312 REF. TA/W/78602











# W/36312 – July 2016