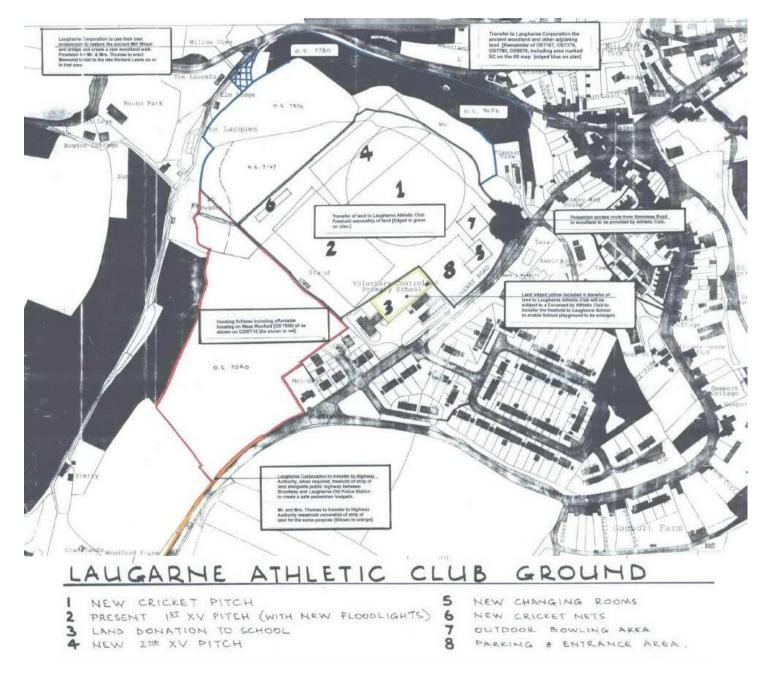

#### W/35450 **Site Location** Ferrys Chalets Milford Chalets St Davids Chalets 10-1 0 POC Sand Mud The Laugharn Castle Lacques Rugby Football Ground TALACHARN/ LAUGHARNE Sand River Coran Mud Track Path Roche Castle Gosport Farm (remains of) Oath Broadway 0 Quarry (disused) TOOK AND Sir John's Hill Sir John's Hill Mud MHW Mackerel Sir John's Hill Farm batt Lake Broadway House Farm Resr (cov) John's ŝ Sir John's 日间 dway Farm) Hill (No 2)