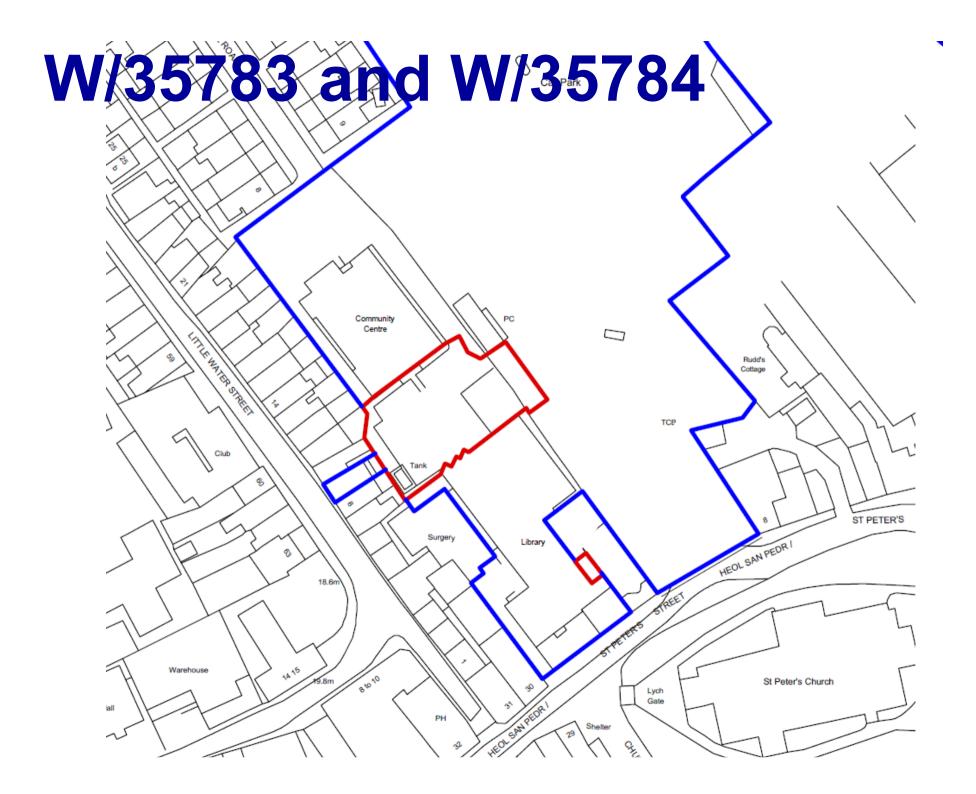

ound TALACHARN/ LAUGHARNE Sand River Coran Mud Track Path Roche Castle Gosport Farm (remains of) Oath Broadway 0 Quarry (disused) TOOK AND Sir John's Hill Sir John's Hill Mud MHW Mackerel Sir John's Hill Farm batt Lake Broadway House Farm Resr (cov) John's ŝ Sir John's 日间 dway Farm) Hill (No 2)

#### W/35450 Aerial Photo 2013/14







#### W/35450 LDP policies and constraint



























#### W/35450 – Previous Planning Permission W/09082



#### W/35450 – Previous Planning Permission W/09082



#### W/35450 Proposed Layout Plan



#### W/35450 Proposed Site Sections



#### W/35450 Proposed Landscape Masterplan



#### W/35450 Drainage Strategy

















LONGITUDINAL SECTION 8-8 Contractional Contractions





































# W/35783 & W/35784























ELEVATIONS - EAST & SOUTH









































#### W/35783 and W/35784



#### W/35783 and W/35784



#### CEISIADAU YR ARGYMHELLIR EU BOD YN CAEL EU GWRTHOD

#### APPLICATIONS RECOMMENDED FOR REFUSAL













#### SITE BLOCK & LOCATION PLAN

Ordnance Survey (c) Crown Copyright 2015, All rights reserved, Licence number 100022432





#### **EXISTING FLOOR PLANS & ELEVATIONS**

vation 1;100

SWN Y MOR, FERRYSIDE







#### **PROPOSED FLOOR PLANS, ELEVATIONS**

#### SWN Y MOR, FERRYSIDE











Existing & Proposed Site Section B:B 1200











































Pibwr Mill, Heol Bolahaul, Cwmffrwd, Carmarthen



















































### W/36312 REF. TA/W/78602











# W/36312 – July 2016