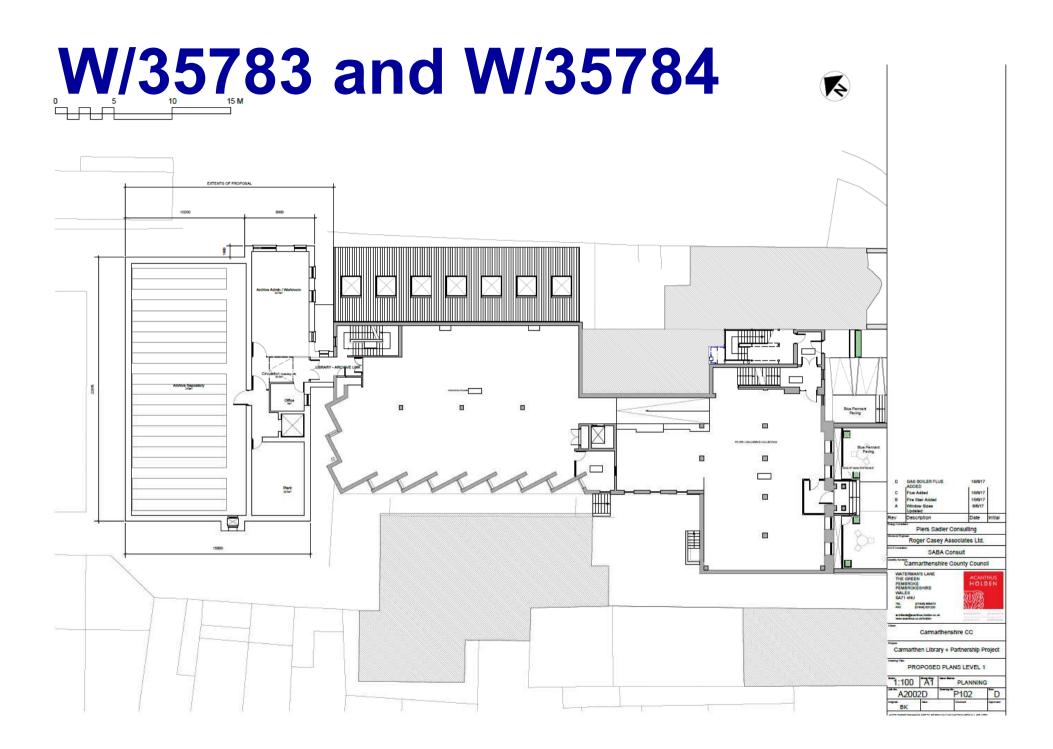

Track Path Roche Castle Gosport Farm (remains of) Oath Broadway 0 Quarry (disused) TOOK AND Sir John's Hill Sir John's Hill Mud MHW Mackerel Sir John's Hill Farm batt Lake Broadway House Farm Resr (cov) John's ŝ Sir John's 日间 dway Farm) Hill (No 2)

#### W/35450 Aerial Photo 2013/14







#### W/35450 LDP policies and constraint



























#### W/35450 – Previous Planning Permission W/09082



#### W/35450 – Previous Planning Permission W/09082



#### W/35450 Proposed Layout Plan



#### W/35450 Proposed Site Sections



#### W/35450 Proposed Landscape Masterplan



#### W/35450 Drainage Strategy

















LONGITUDINAL SECTION 8-8 Contractional Contractions





































# W/35783 & W/35784























ELEVATIONS - EAST & SOUTH









































#### W/35783 and W/35784



#### W/35783 and W/35784



#### CEISIADAU YR ARGYMHELLIR EU BOD YN CAEL EU GWRTHOD

#### APPLICATIONS RECOMMENDED FOR REFUSAL













#### SITE BLOCK & LOCATION PLAN

Ordnance Survey (c) Crown Copyright 2015, All rights reserved, Licence number 100022432





#### **EXISTING FLOOR PLANS & ELEVATIONS**

vation 1;100

SWN Y MOR, FERRYSIDE







#### **PROPOSED FLOOR PLANS, ELEVATIONS**

#### SWN Y MOR, FERRYSIDE











Existing & Proposed Site Section B:B 1200











































Pibwr Mill, Heol Bolahaul, Cwmffrwd, Carmarthen



















































### W/36312 REF. TA/W/78602











# W/36312 – July 2016