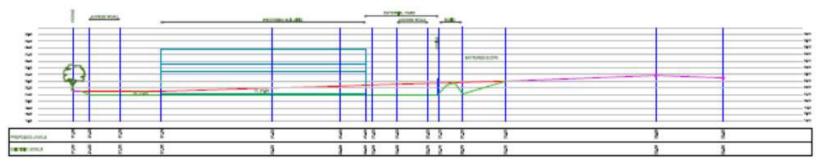

0 POC Sand Mud The Laugharn Castle Lacques Rugby Football Ground TALACHARN/ LAUGHARNE Sand River Coran Mud Track Path Roche Castle Gosport Farm (remains of) Oath Broadway 0 Quarry (disused) TOOK AND Sir John's Hill Sir John's Hill Mud MHW Mackerel Sir John's Hill Farm batt Lake Broadway House Farm Resr (cov) John's ŝ Sir John's 日间 dway Farm) Hill (No 2)

#### W/35450 Aerial Photo 2013/14







#### W/35450 LDP policies and constraint



























#### W/35450 – Previous Planning Permission W/09082



#### W/35450 – Previous Planning Permission W/09082



#### W/35450 Proposed Layout Plan



#### W/35450 Proposed Site Sections



#### W/35450 Proposed Landscape Masterplan



#### W/35450 Drainage Strategy

















LONGITUDINAL SECTION 8-8 Contractional Contractions





































# W/35783 & W/35784























ELEVATIONS - EAST & SOUTH









































#### W/35783 and W/35784



#### W/35783 and W/35784



#### CEISIADAU YR ARGYMHELLIR EU BOD YN CAEL EU GWRTHOD

#### APPLICATIONS RECOMMENDED FOR REFUSAL













#### SITE BLOCK & LOCATION PLAN

Ordnance Survey (c) Crown Copyright 2015, All rights reserved, Licence number 100022432





#### **EXISTING FLOOR PLANS & ELEVATIONS**

vation 1;100

SWN Y MOR, FERRYSIDE







#### **PROPOSED FLOOR PLANS, ELEVATIONS**

#### SWN Y MOR, FERRYSIDE











Existing & Proposed Site Section B:B 1200











































Pibwr Mill, Heol Bolahaul, Cwmffrwd, Carmarthen



















































### W/3631