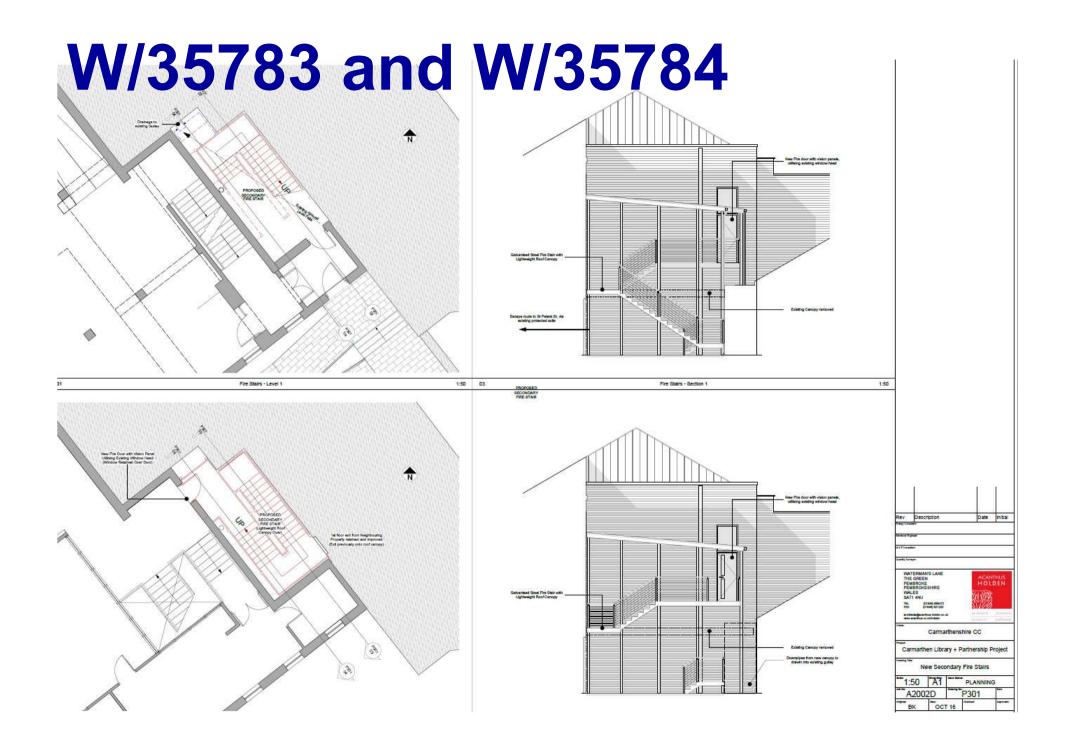

k Path Roche Castle Gosport Farm (remains of) Oath Broadway 0 Quarry (disused) TOOK AND Sir John's Hill Sir John's Hill Mud MHW Mackerel Sir John's Hill Farm batt Lake Broadway House Farm Resr (cov) John's ŝ Sir John's 日间 dway Farm) Hill (No 2)

#### W/35450 Aerial Photo 2013/14







#### W/35450 LDP policies and constraint



























#### W/35450 – Previous Planning Permission W/09082



#### W/35450 – Previous Planning Permission W/09082



#### W/35450 Proposed Layout Plan



#### W/35450 Proposed Site Sections



#### W/35450 Proposed Landscape Masterplan



#### W/35450 Drainage Strategy

















LONGITUDINAL SECTION 8-8 Contractional Contractions





































# W/35783 & W/35784























ELEVATIONS - EAST & SOUTH









































#### W/35783 and W/35784



#### W/35783 and W/35784



#### CEISIADAU YR ARGYMHELLIR EU BOD YN CAEL EU GWRTHOD

#### APPLICATIONS RECOMMENDED FOR REFUSAL













#### SITE BLOCK & LOCATION PLAN

Ordnance Survey (c) Crown Copyright 2015, All rights reserved, Licence number 100022432





#### **EXISTING FLOOR PLANS & ELEVATIONS**

vation 1;100

SWN Y MOR, FERRYSIDE







#### **PROPOSED FLOOR PLANS, ELEVATIONS**

#### SWN Y MOR, FERRYSIDE











Existing & Proposed Site Section B:B 1200











































Pibwr Mill, Heol Bolahaul, Cwmffrwd, Carmarthen



















































### W/36312 REF. TA/W/78602











# W/36312 – July 2016