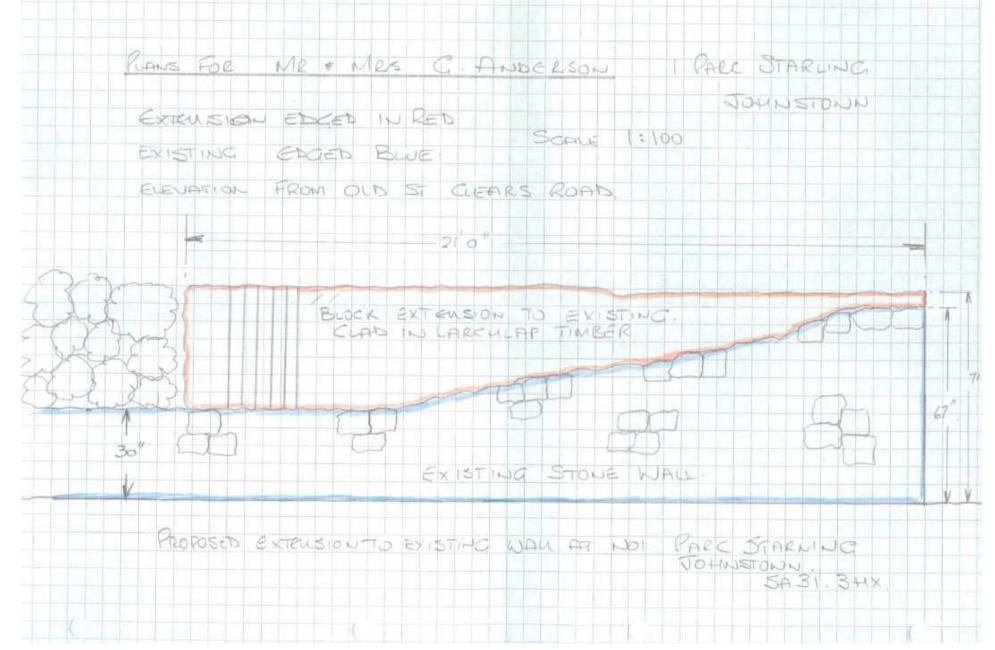

# W/35783 & W/35784























ELEVATIONS - EAST & SOUTH









































#### W/35783 and W/35784



#### W/35783 and W/35784



#### CEISIADAU YR ARGYMHELLIR EU BOD YN CAEL EU GWRTHOD

#### APPLICATIONS RECOMMENDED FOR REFUSAL













#### SITE BLOCK & LOCATION PLAN

Ordnance Survey (c) Crown Copyright 2015, All rights reserved, Licence number 100022432





#### **EXISTING FLOOR PLANS & ELEVATIONS**

vation 1;100

SWN Y MOR, FERRYSIDE







#### **PROPOSED FLOOR PLANS, ELEVATIONS**

#### SWN Y MOR, FERRYSIDE











Existing & Proposed Site Section B:B 1200











































Pibwr Mill, Heol Bolahaul, Cwmffrwd, Carmarthen



















































### W/36312 REF. TA/W/78602











# W/36312 – July 2016