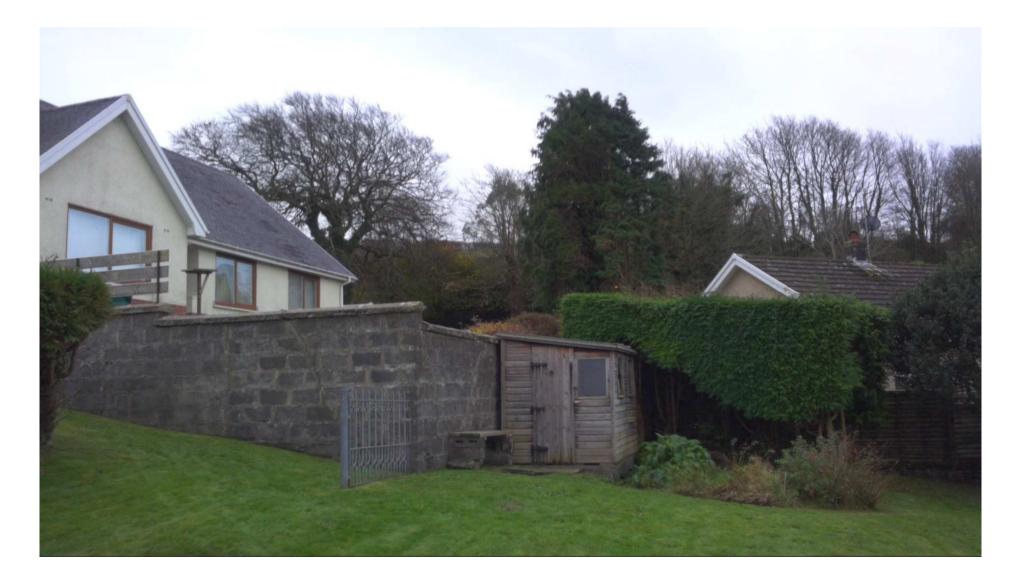

/35450 Proposed Landscape Masterplan



#### W/35450 Drainage Strategy

















LONGITUDINAL SECTION 8-8 Contractional Contractions





































# W/35783 & W/35784























ELEVATIONS - EAST & SOUTH









































#### W/35783 and W/35784



#### W/35783 and W/35784



#### CEISIADAU YR ARGYMHELLIR EU BOD YN CAEL EU GWRTHOD

#### APPLICATIONS RECOMMENDED FOR REFUSAL













#### SITE BLOCK & LOCATION PLAN

Ordnance Survey (c) Crown Copyright 2015, All rights reserved, Licence number 100022432





#### **EXISTING FLOOR PLANS & ELEVATIONS**

vation 1;100

SWN Y MOR, FERRYSIDE







#### **PROPOSED FLOOR PLANS, ELEVATIONS**

#### SWN Y MOR, FERRYSIDE











Existing & Proposed Site Section B:B 1200











































Pibwr Mill, Heol Bolahaul, Cwmffrwd, Carmarthen



















































### W/36312 REF. TA/W/78602











# W/36312 – July 2016