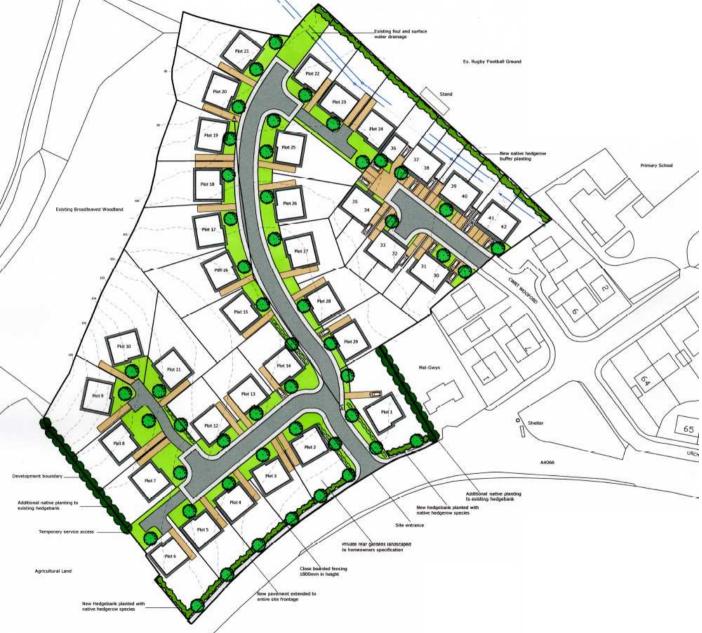

OR APPROVAL







#### W/35450 **Site Location** Ferrys Chalets Milford Chalets St Davids Chalets 10-1 0 POC Sand Mud The Laugharn Castle Lacques Rugby Football Ground TALACHARN/ LAUGHARNE Sand River Coran Mud Track Path Roche Castle Gosport Farm (remains of) Oath Broadway 0 Quarry (disused) TOOK AND Sir John's Hill Sir John's Hill Mud MHW Mackerel Sir John's Hill Farm batt Lake Broadway House Farm Resr (cov) John's ŝ Sir John's 日间 dway Farm) Hill (No 2)

#### W/35450 Aerial Photo 2013/14







#### W/35450 LDP policies and constraint



























#### W/35450 – Previous Planning Permission W/09082



#### W/35450 – Previous Planning Permission W/09082



#### W/35450 Proposed Layout Plan



#### W/35450 Proposed Site Sections



#### W/35450 Proposed Landscape Masterplan



#### W/35450 Drainage Strategy

















LONGITUDINAL SECTION 8-8 Contractional Contractions





































# W/35783 & W/35784























ELEVATIONS - EAST & SOUTH









































#### W/35783 and W/35784



#### W/35783 and W/35784



#### CEISIADAU YR ARGYMHELLIR EU BOD YN CAEL EU GWRTHOD

#### APPLICATIONS RECOMMENDED FOR REFUSAL













#### SITE BLOCK & LOCATION PLAN

Ordnance Survey (c) Crown Copyright 2015, All rights reserved, Licence number 100022432





#### **EXISTING FLOOR PLANS & ELEVATIONS**

vation 1;100

SWN Y MOR, FERRYSIDE







#### **PROPOSED FLOOR PLANS, ELEVATIONS**

#### SWN Y MOR, FERRYSIDE











Existing & Proposed Site Section B:B 1200











































Pibwr