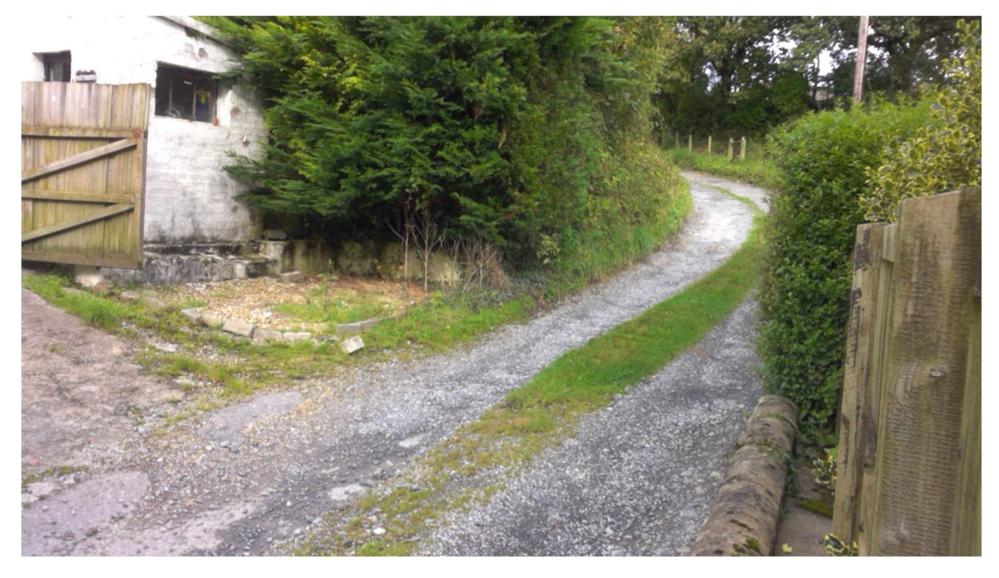

ractional Contractions





































# W/35783 & W/35784























ELEVATIONS - EAST & SOUTH









































#### W/35783 and W/35784



#### W/35783 and W/35784



#### CEISIADAU YR ARGYMHELLIR EU BOD YN CAEL EU GWRTHOD

#### APPLICATIONS RECOMMENDED FOR REFUSAL













#### SITE BLOCK & LOCATION PLAN

Ordnance Survey (c) Crown Copyright 2015, All rights reserved, Licence number 100022432





#### **EXISTING FLOOR PLANS & ELEVATIONS**

vation 1;100

SWN Y MOR, FERRYSIDE







#### **PROPOSED FLOOR PLANS, ELEVATIONS**

#### SWN Y MOR, FERRYSIDE











Existing & Proposed Site Section B:B 1200











































Pibwr Mill, Heol Bolahaul, Cwmffrwd, Carmarthen



















































### W/36312 REF. TA/W/78602











# W/36312 – July 2016