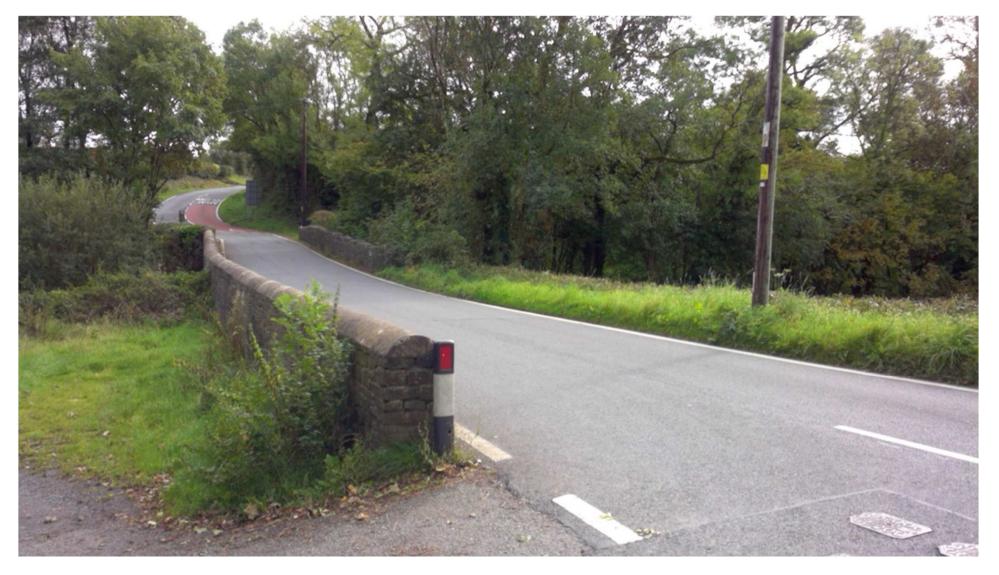

ntractional Contractions





































# W/35783 & W/35784























ELEVATIONS - EAST & SOUTH









































#### W/35783 and W/35784



#### W/35783 and W/35784



#### CEISIADAU YR ARGYMHELLIR EU BOD YN CAEL EU GWRTHOD

#### APPLICATIONS RECOMMENDED FOR REFUSAL













#### SITE BLOCK & LOCATION PLAN

Ordnance Survey (c) Crown Copyright 2015, All rights reserved, Licence number 100022432





#### **EXISTING FLOOR PLANS & ELEVATIONS**

vation 1;100

SWN Y MOR, FERRYSIDE







#### **PROPOSED FLOOR PLANS, ELEVATIONS**

#### SWN Y MOR, FERRYSIDE











Existing & Proposed Site Section B:B 1200











































Pibwr Mill, Heol Bolahaul, Cwmffrwd, Carmarthen



















































### W/36312 REF. TA/W/78602











# W/36312 – July 2016