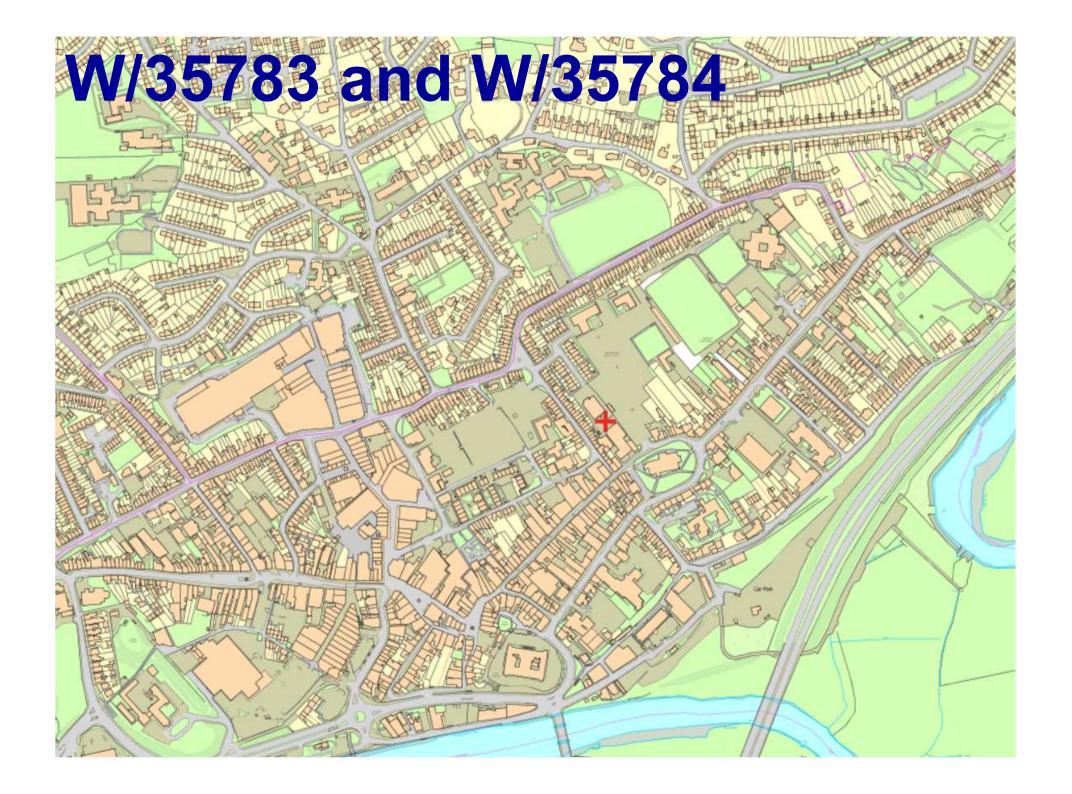

Ground TALACHARN/ LAUGHARNE Sand River Coran Mud Track Path Roche Castle Gosport Farm (remains of) Oath Broadway 0 Quarry (disused) TOOK AND Sir John's Hill Sir John's Hill Mud MHW Mackerel Sir John's Hill Farm batt Lake Broadway House Farm Resr (cov) John's ŝ Sir John's 日间 dway Farm) Hill (No 2)

#### W/35450 Aerial Photo 2013/14







#### W/35450 LDP policies and constraint



























#### W/35450 – Previous Planning Permission W/09082



#### W/35450 – Previous Planning Permission W/09082



#### W/35450 Proposed Layout Plan



#### W/35450 Proposed Site Sections



#### W/35450 Proposed Landscape Masterplan



#### W/35450 Drainage Strategy

















LONGITUDINAL SECTION 8-8 Contractional Contractions





































# W/35783 & W/35784























ELEVATIONS - EAST & SOUTH









































#### W/35783 and W/35784



#### W/35783 and W/35784



#### CEISIADAU YR ARGYMHELLIR EU BOD YN CAEL EU GWRTHOD

#### APPLICATIONS RECOMMENDED FOR REFUSAL













#### SITE BLOCK & LOCATION PLAN

Ordnance Survey (c) Crown Copyright 2015, All rights reserved, Licence number 100022432





#### **EXISTING FLOOR PLANS & ELEVATIONS**

vation 1;100

SWN Y MOR, FERRYSIDE







#### **PROPOSED FLOOR PLANS, ELEVATIONS**

#### SWN Y MOR, FERRYSIDE











Existing & Proposed Site Section B:B 1200











































Pibwr Mill, Heol Bolahaul, Cwmffrwd, Carmarthen



















































### W/36312 REF. TA/W/78602











# W/36312 – July 2016