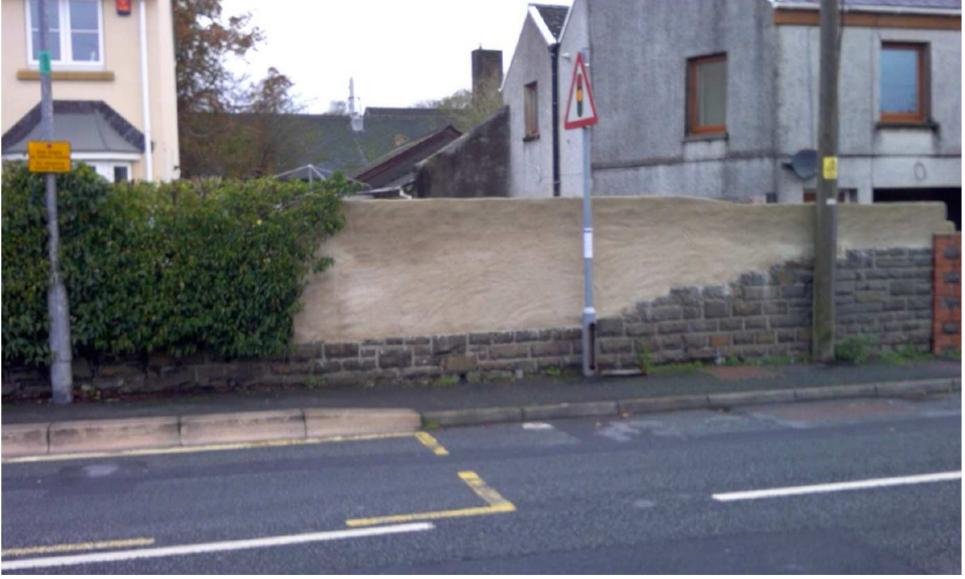

# W/35783 & W/35784























ELEVATIONS - EAST & SOUTH









































#### W/35783 and W/35784



#### W/35783 and W/35784



#### CEISIADAU YR ARGYMHELLIR EU BOD YN CAEL EU GWRTHOD

#### APPLICATIONS RECOMMENDED FOR REFUSAL













#### SITE BLOCK & LOCATION PLAN

Ordnance Survey (c) Crown Copyright 2015, All rights reserved, Licence number 100022432





#### **EXISTING FLOOR PLANS & ELEVATIONS**

vation 1;100

SWN Y MOR, FERRYSIDE







#### **PROPOSED FLOOR PLANS, ELEVATIONS**

#### SWN Y MOR, FERRYSIDE











Existing & Proposed Site Section B:B 1200











































Pibwr Mill, Heol Bolahaul, Cwmffrwd, Carmarthen



















































### W/36312 REF. TA/W/78602











# W/36312 – July 2016