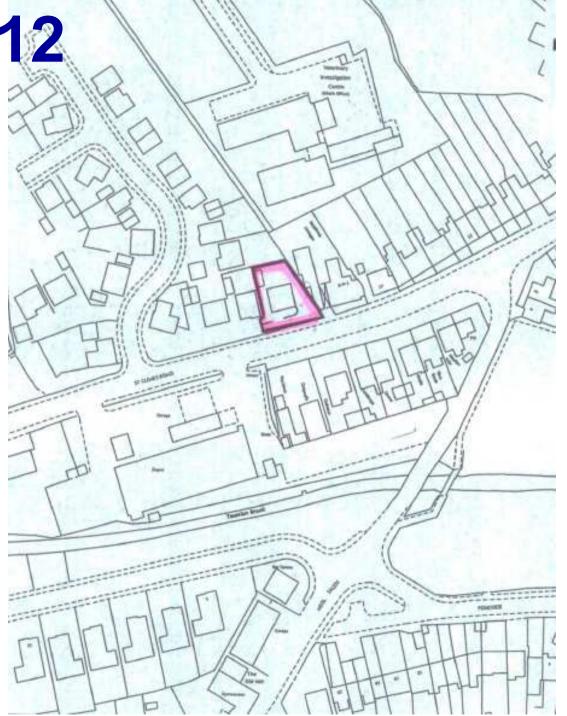

ntractions





































# W/35783 & W/35784























ELEVATIONS - EAST & SOUTH









































#### W/35783 and W/35784



#### W/35783 and W/35784



#### CEISIADAU YR ARGYMHELLIR EU BOD YN CAEL EU GWRTHOD

#### APPLICATIONS RECOMMENDED FOR REFUSAL













#### SITE BLOCK & LOCATION PLAN

Ordnance Survey (c) Crown Copyright 2015, All rights reserved, Licence number 100022432





#### **EXISTING FLOOR PLANS & ELEVATIONS**

vation 1;100

SWN Y MOR, FERRYSIDE







#### **PROPOSED FLOOR PLANS, ELEVATIONS**

#### SWN Y MOR, FERRYSIDE











Existing & Proposed Site Section B:B 1200











































Pibwr Mill, Heol Bolahaul, Cwmffrwd, Carmarthen



















































### W/36312 REF. TA/W/78602











# W/36312 – July 2016