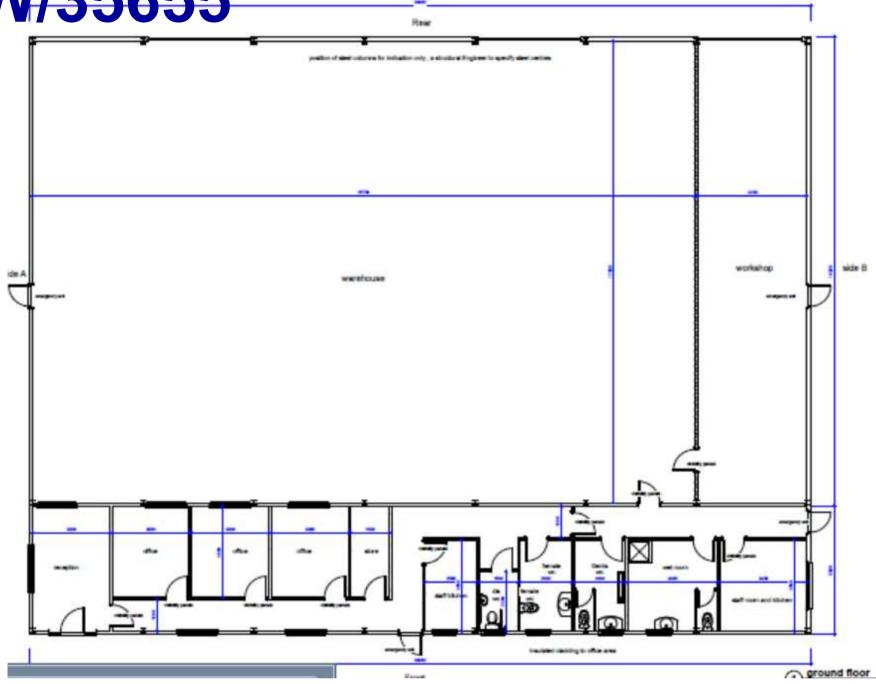

d Mud The Laugharn Castle Lacques Rugby Football Ground TALACHARN/ LAUGHARNE Sand River Coran Mud Track Path Roche Castle Gosport Farm (remains of) Oath Broadway 0 Quarry (disused) TOOK AND Sir John's Hill Sir John's Hill Mud MHW Mackerel Sir John's Hill Farm batt Lake Broadway House Farm Resr (cov) John's ŝ Sir John's 日间 dway Farm) Hill (No 2)

#### W/35450 Aerial Photo 2013/14







#### W/35450 LDP policies and constraint



























#### W/35450 – Previous Planning Permission W/09082



#### W/35450 – Previous Planning Permission W/09082



#### W/35450 Proposed Layout Plan



#### W/35450 Proposed Site Sections



#### W/35450 Proposed Landscape Masterplan



#### W/35450 Drainage Strategy

















LONGITUDINAL SECTION 8-8 Contractional Contractions





































# W/35783 & W/35784























ELEVATIONS - EAST & SOUTH









































#### W/35783 and W/35784



#### W/35783 and W/35784



#### CEISIADAU YR ARGYMHELLIR EU BOD YN CAEL EU GWRTHOD

#### APPLICATIONS RECOMMENDED FOR REFUSAL













#### SITE BLOCK & LOCATION PLAN

Ordnance Survey (c) Crown Copyright 2015, All rights reserved, Licence number 100022432





#### **EXISTING FLOOR PLANS & ELEVATIONS**

vation 1;100

SWN Y MOR, FERRYSIDE







#### **PROPOSED FLOOR PLANS, ELEVATIONS**

#### SWN Y MOR, FERRYSIDE











Existing & Proposed Site Section B:B 1200











































Pibwr Mill, Heol Bolahaul, Cwmffrwd, Carmarthen



















































### W/36312 REF. TA/