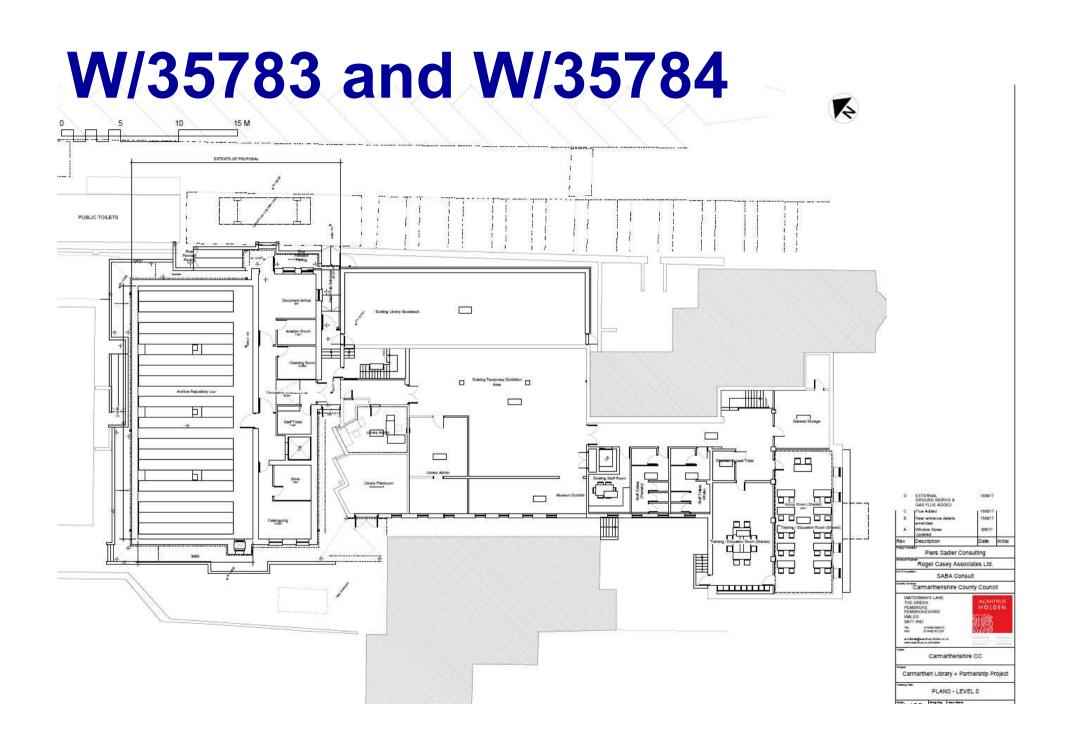

d Track Path Roche Castle Gosport Farm (remains of) Oath Broadway 0 Quarry (disused) TOOK AND Sir John's Hill Sir John's Hill Mud MHW Mackerel Sir John's Hill Farm batt Lake Broadway House Farm Resr (cov) John's ŝ Sir John's 日间 dway Farm) Hill (No 2)

#### W/35450 Aerial Photo 2013/14







#### W/35450 LDP policies and constraint



























#### W/35450 – Previous Planning Permission W/09082



#### W/35450 – Previous Planning Permission W/09082



#### W/35450 Proposed Layout Plan



#### W/35450 Proposed Site Sections



#### W/35450 Proposed Landscape Masterplan



#### W/35450 Drainage Strategy

















LONGITUDINAL SECTION 8-8 Contractional Contractions





































# W/35783 & W/35784























ELEVATIONS - EAST & SOUTH









































#### W/35783 and W/35784



#### W/35783 and W/35784



#### CEISIADAU YR ARGYMHELLIR EU BOD YN CAEL EU GWRTHOD

#### APPLICATIONS RECOMMENDED FOR REFUSAL













#### SITE BLOCK & LOCATION PLAN

Ordnance Survey (c) Crown Copyright 2015, All rights reserved, Licence number 100022432





#### **EXISTING FLOOR PLANS & ELEVATIONS**

vation 1;100

SWN Y MOR, FERRYSIDE







#### **PROPOSED FLOOR PLANS, ELEVATIONS**

#### SWN Y MOR, FERRYSIDE











Existing & Proposed Site Section B:B 1200











































Pibwr Mill, Heol Bolahaul, Cwmffrwd, Carmarthen



















































### W/36312 REF. TA/W/78602











# W/36312 – July 2016