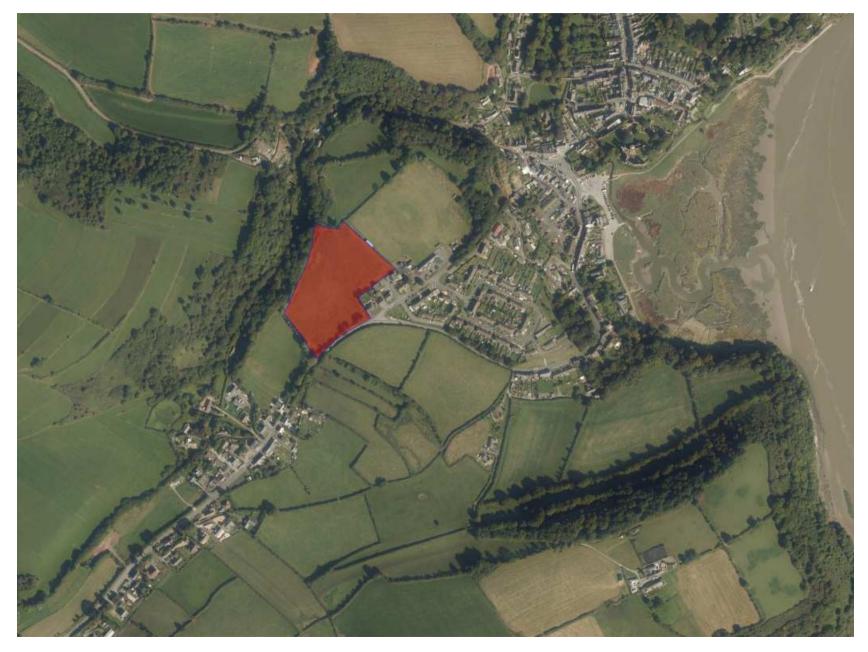

Y PWYLLGOR CYNLLUNIO

PLANNING COMMITTEE

#### **16 TACHWEDD 2017**

#### **16 NOVEMBER 2017**

RHANBARTH Y GORLLEWIN

AREA WEST



### CEISIADAU YR ARGYMHELLIR EU BOD YN CAEL EU CYMERADWYO

### APPLICATIONS RECOMMENDED FOR APPROVAL







#### W/35450 **Site Location** Ferrys Chalets Milford Chalets St Davids Chalets 10-1 0 POC Sand Mud The Laugharn Castle Lacques Rugby Football Ground TALACHARN/ LAUGHARNE Sand River Coran Mud Track Path Roche Castle Gosport Farm (remains of) Oath Broadway 0 Quarry (disused) TOOK AND Sir John's Hill Sir John's Hill Mud MHW Mackerel Sir John's Hill Farm batt Lake Broadway House Farm Resr (cov) John's ŝ Sir John's 日间 dway Farm) Hill (No 2)

#### W/35450 Aerial Photo 2013/14







#### W/35450 LDP policies and constraint



























#### W/35450 – Previous Planning Permission W/09082



#### W/35450 – Previous Planning Permission W/09082



#### W/35450 Proposed Layout Plan



#### W/35450 Proposed Site Sections



#### W/35450 Proposed Landscape Masterplan



#### W/35450 Drainage Strategy

















LONGITUDINAL SECTION 8-8 Contractional Contractions





































# W/35783 & W/35784























ELEVATIONS - EAST & SOUTH









































#### W/35783 and W/35784



#### W/35783 and W/35784



#### CEISIADAU YR ARGYMHELLIR EU BOD YN CAEL EU GWRTHOD

#### APPLICATIONS RECOMMENDED FOR REFUSAL













#### SITE BLOCK & LOCATION PLAN

Ordnance Survey (c) Crown Copyright 2015, All