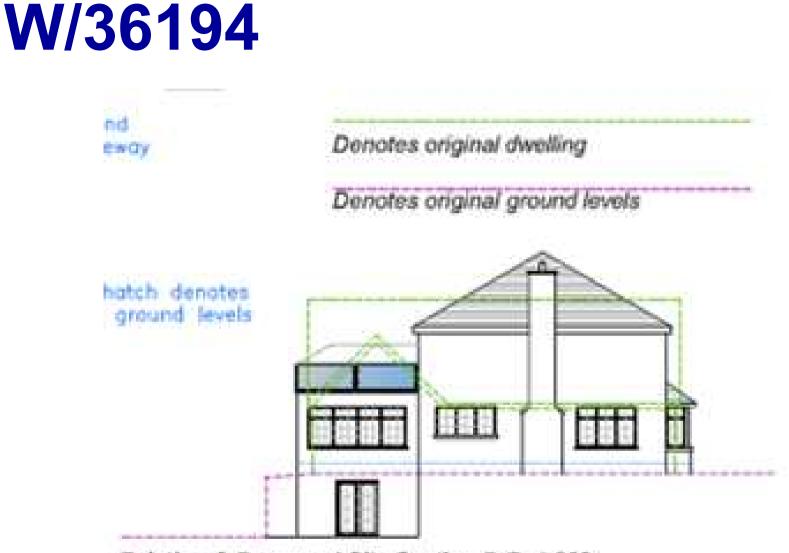

#### SWN Y MOR, FERRYSIDE

Existing & Proposed Site Section B:B 1200

Pibwr Mill, Heol Bolahaul, Cwmffrwd, Carmarthen