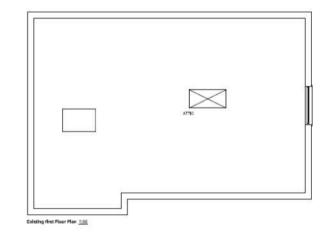

#### W/35450 – Previous Planning Permission W/09082



#### W/35450 Proposed Layout Plan



#### W/35450 Proposed Site Sections



#### W/35450 Proposed Landscape Masterplan



#### W/35450 Drainage Strategy

















LONGITUDINAL SECTION 8-8 Contractional Contractions





































# W/35783 & W/35784























ELEVATIONS - EAST & SOUTH









































#### W/35783 and W/35784



#### W/35783 and W/35784



#### CEISIADAU YR ARGYMHELLIR EU BOD YN CAEL EU GWRTHOD

#### APPLICATIONS RECOMMENDED FOR REFUSAL













#### SITE BLOCK & LOCATION PLAN

Ordnance Survey (c) Crown Copyright 2015, All rights reserved, Licence number 100022432





#### **EXISTING FLOOR PLANS & ELEVATIONS**

vation 1;100

SWN Y MOR, FERRYSIDE







#### **PROPOSED FLOOR PLANS, ELEVATIONS**

#### SWN Y MOR, FERRYSIDE











Existing & Proposed Site Section B:B 1200











































Pibwr Mill, Heol Bolahaul, Cwmffrwd, Carmarthen



















































### W/36312 REF. TA/W/78602











# W/36312 – July 2016