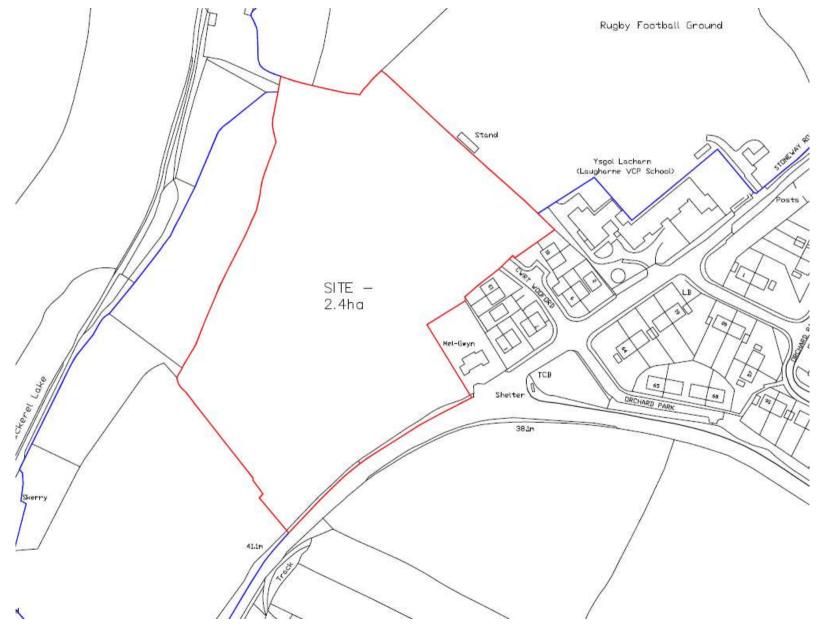

#### W/35450 **Site Location** Ferrys Chalets Milford Chalets St Davids Chalets 10-1 0 POC Sand Mud The Laugharn Castle Lacques Rugby Football Ground TALACHARN/ LAUGHARNE Sand River Coran Mud Track Path Roche Castle Gosport Farm (remains of) Oath Broadway 0 Quarry (disused) TOOK AND Sir John's Hill Sir John's Hill Mud MHW Mackerel Sir John's Hill Farm batt Lake Broadway House Farm Resr (cov) John's ŝ Sir John's 日间 dway Farm) Hill (No 2)