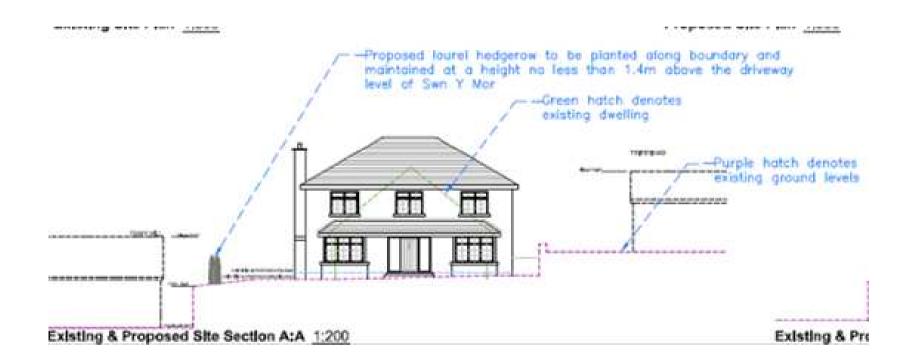

#### SWN Y MOR, FERRYSIDE

Existing & Proposed Site Section B:B 1200

Pibwr Mill, Heol Bolahaul, Cwmffrwd, Carmarthen