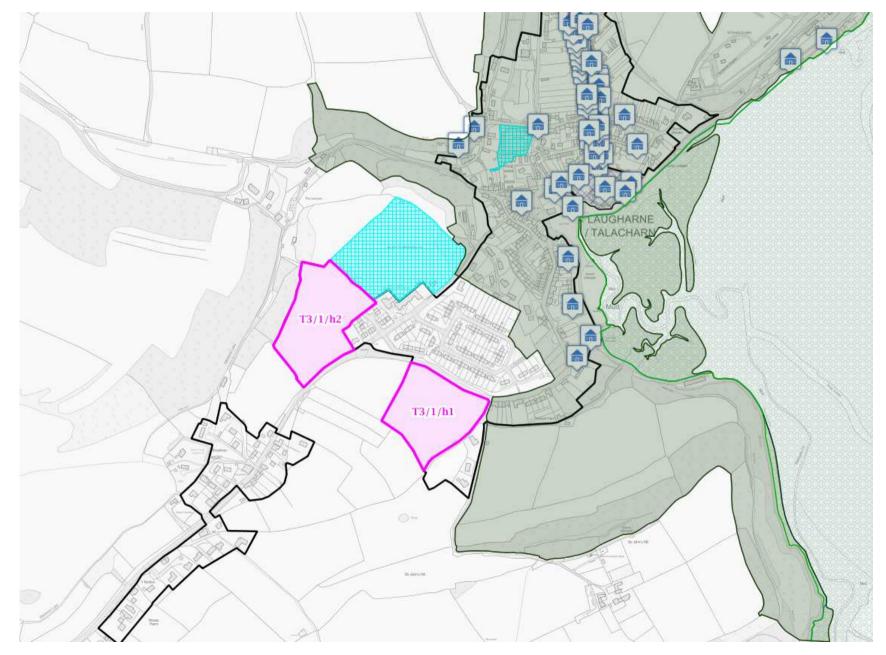

Y PWYLLGOR CYNLLUNIO

PLANNING COMMITTEE

#### **16 TACHWEDD 2017**

#### **16 NOVEMBER 2017**

RHANBARTH Y GORLLEWIN

AREA WEST



### CEISIADAU YR ARGYMHELLIR EU BOD YN CAEL EU CYMERADWYO

### APPLICATIONS RECOMMENDED FOR APPROVAL







#### W/35450 **Site Location** Ferrys Chalets Milford Chalets St Davids Chalets 10-1 0 POC Sand Mud The Laugharn Castle Lacques Rugby Football Ground TALACHARN/ LAUGHARNE Sand River Coran Mud Track Path Roche Castle Gosport Farm (remains of) Oath Broadway 0 Quarry (disused) TOOK AND Sir John's Hill Sir John's Hill Mud MHW Mackerel Sir John's Hill Farm batt Lake Broadway House Farm Resr (cov) John's ŝ Sir John's 日间 dway Farm) Hill (No 2)

#### W/35450 Aerial Photo 2013/14







#### W/35450 LDP policies and constraint



























#### W/35450 – Previous Planning Permission W/09082



#### W/35450 – Previous Planning Permission W/09082



#### W/35450 Proposed Layout Plan



#### W/35450 Proposed Site Sections



#### W/35450 Proposed Landscape Masterplan



#### W/35450 Drainage Strategy

















LONGITUDINAL SECTION 8-8 Contractional Contractions





































# W/35783 & W/35784























ELEVATIONS - EAST & SOUTH









































#### W/35783 and W/35784



#### W/35783 and W/35784



#### CEISIADAU YR ARGYMHELLIR EU BOD YN CAEL EU GWRTHOD

#### APPLICATIONS RECOMMENDED FOR REFUSAL













#### SITE BLOCK & LOCATION PLAN

Ordnance Survey (c) Crown Copyright 2015, All rights reserved, Licence number 100022432





#