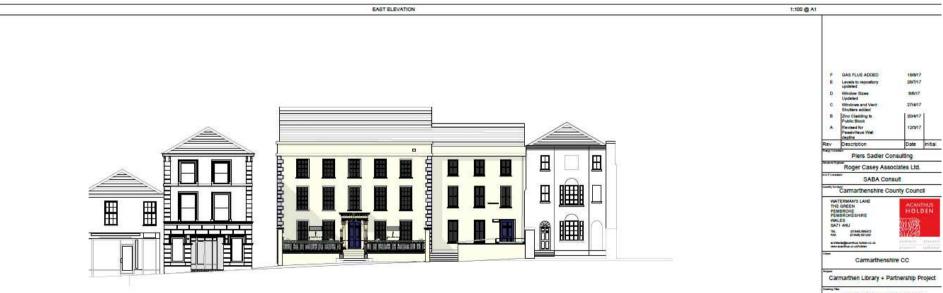

LAUGHARNE Sand River Coran Mud Track Path Roche Castle Gosport Farm (remains of) Oath Broadway 0 Quarry (disused) TOOK AND Sir John's Hill Sir John's Hill Mud MHW Mackerel Sir John's Hill Farm batt Lake Broadway House Farm Resr (cov) John's ŝ Sir John's 日间 dway Farm) Hill (No 2)

#### W/35450 Aerial Photo 2013/14







#### W/35450 LDP policies and constraint



























#### W/35450 – Previous Planning Permission W/09082



#### W/35450 – Previous Planning Permission W/09082



#### W/35450 Proposed Layout Plan



#### W/35450 Proposed Site Sections



#### W/35450 Proposed Landscape Masterplan



#### W/35450 Drainage Strategy

















LONGITUDINAL SECTION 8-8 Contractional Contractions





































# W/35783 & W/35784























ELEVATIONS - EAST & SOUTH









































#### W/35783 and W/35784



#### W/35783 and W/35784



#### CEISIADAU YR ARGYMHELLIR EU BOD YN CAEL EU GWRTHOD

#### APPLICATIONS RECOMMENDED FOR REFUSAL













#### SITE BLOCK & LOCATION PLAN

Ordnance Survey (c) Crown Copyright 2015, All rights reserved, Licence number 100022432





#### **EXISTING FLOOR PLANS & ELEVATIONS**

vation 1;100

SWN Y MOR, FERRYSIDE







#### **PROPOSED FLOOR PLANS, ELEVATIONS**

#### SWN Y MOR, FERRYSIDE











Existing & Proposed Site Section B:B 1200











































Pibwr Mill, Heol Bolahaul, Cwmffrwd, Carmarthen



















































### W/36312 REF. TA/W/78602











# W/36312 – July 2016