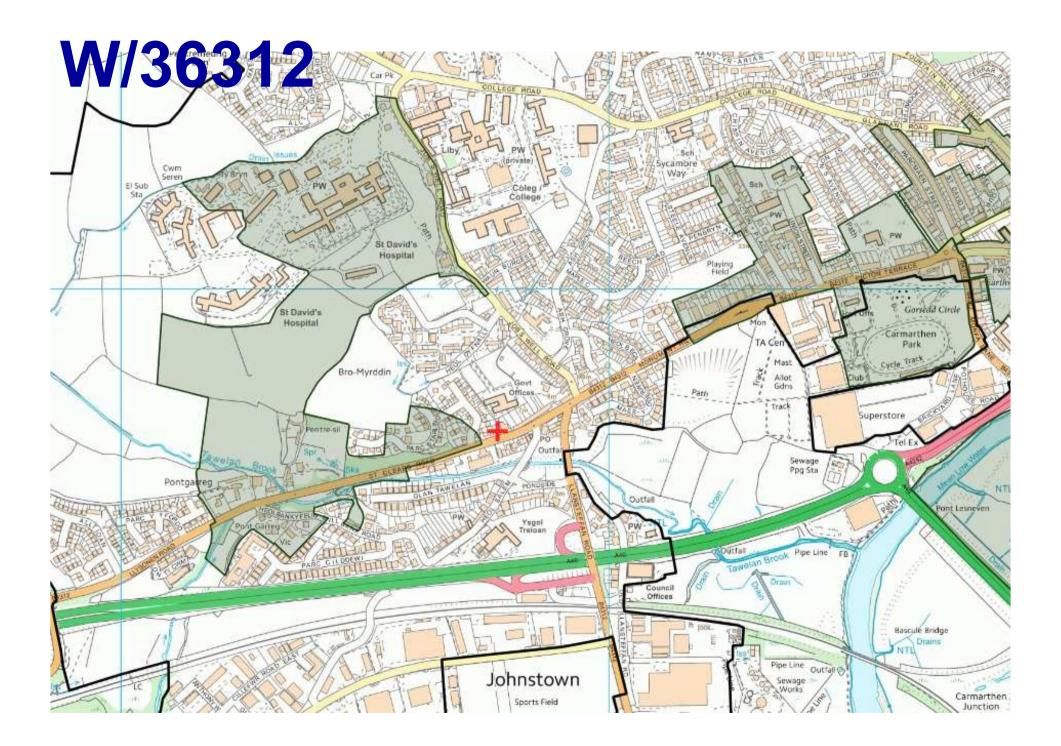

nal Contractions





































# W/35783 & W/35784























ELEVATIONS - EAST & SOUTH









































#### W/35783 and W/35784



#### W/35783 and W/35784



#### CEISIADAU YR ARGYMHELLIR EU BOD YN CAEL EU GWRTHOD

#### APPLICATIONS RECOMMENDED FOR REFUSAL













#### SITE BLOCK & LOCATION PLAN

Ordnance Survey (c) Crown Copyright 2015, All rights reserved, Licence number 100022432





#### **EXISTING FLOOR PLANS & ELEVATIONS**

vation 1;100

SWN Y MOR, FERRYSIDE







#### **PROPOSED FLOOR PLANS, ELEVATIONS**

#### SWN Y MOR, FERRYSIDE











Existing & Proposed Site Section B:B 1200











































Pibwr Mill, Heol Bolahaul, Cwmffrwd, Carmarthen



















































### W/36312 REF. TA/W/78602











# W/36312 – July 2016