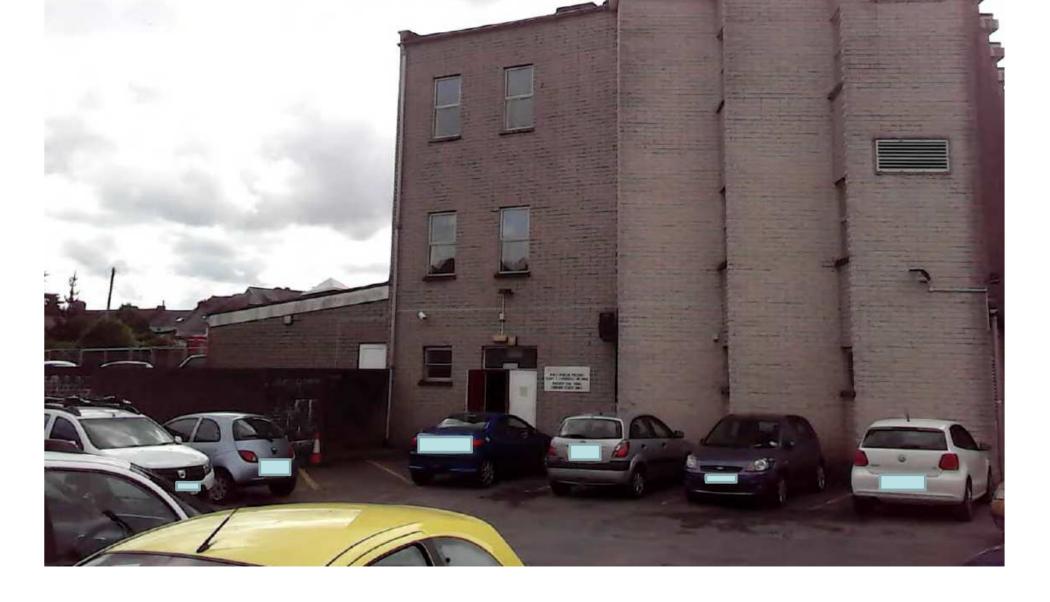

Roche Castle Gosport Farm (remains of) Oath Broadway 0 Quarry (disused) TOOK AND Sir John's Hill Sir John's Hill Mud MHW Mackerel Sir John's Hill Farm batt Lake Broadway House Farm Resr (cov) John's ŝ Sir John's 日间 dway Farm) Hill (No 2)

#### W/35450 Aerial Photo 2013/14







#### W/35450 LDP policies and constraint



























#### W/35450 – Previous Planning Permission W/09082



#### W/35450 – Previous Planning Permission W/09082



#### W/35450 Proposed Layout Plan



#### W/35450 Proposed Site Sections



#### W/35450 Proposed Landscape Masterplan



#### W/35450 Drainage Strategy

















LONGITUDINAL SECTION 8-8 Contractional Contractions





































# W/35783 & W/35784























ELEVATIONS - EAST & SOUTH









































#### W/35783 and W/35784



#### W/35783 and W/35784



#### CEISIADAU YR ARGYMHELLIR EU BOD YN CAEL EU GWRTHOD

#### APPLICATIONS RECOMMENDED FOR REFUSAL













#### SITE BLOCK & LOCATION PLAN

Ordnance Survey (c) Crown Copyright 2015, All rights reserved, Licence number 100022432





#### **EXISTING FLOOR PLANS & ELEVATIONS**

vation 1;100

SWN Y MOR, FERRYSIDE







#### **PROPOSED FLOOR PLANS, ELEVATIONS**

#### SWN Y MOR, FERRYSIDE











Existing & Proposed Site Section B:B 1200











































Pibwr Mill, Heol Bolahaul, Cwmffrwd, Carmarthen



















































### W/36312 REF. TA/W/78602











# W/36312 – July 2016