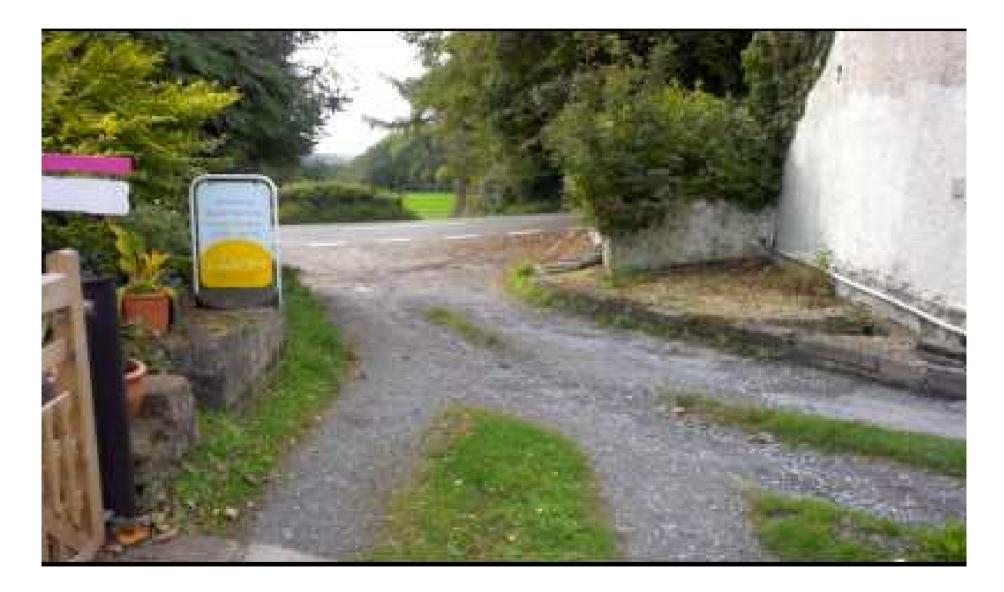

8-8 Contractional Contractions





































# W/35783 & W/35784























ELEVATIONS - EAST & SOUTH









































#### W/35783 and W/35784



#### W/35783 and W/35784



#### CEISIADAU YR ARGYMHELLIR EU BOD YN CAEL EU GWRTHOD

#### APPLICATIONS RECOMMENDED FOR REFUSAL













#### SITE BLOCK & LOCATION PLAN

Ordnance Survey (c) Crown Copyright 2015, All rights reserved, Licence number 100022432





#### **EXISTING FLOOR PLANS & ELEVATIONS**

vation 1;100

SWN Y MOR, FERRYSIDE







#### **PROPOSED FLOOR PLANS, ELEVATIONS**

#### SWN Y MOR, FERRYSIDE











Existing & Proposed Site Section B:B 1200











































Pibwr Mill, Heol Bolahaul, Cwmffrwd, Carmarthen



















































### W/36312 REF. TA/W/78602











# W/36312 – July 2016