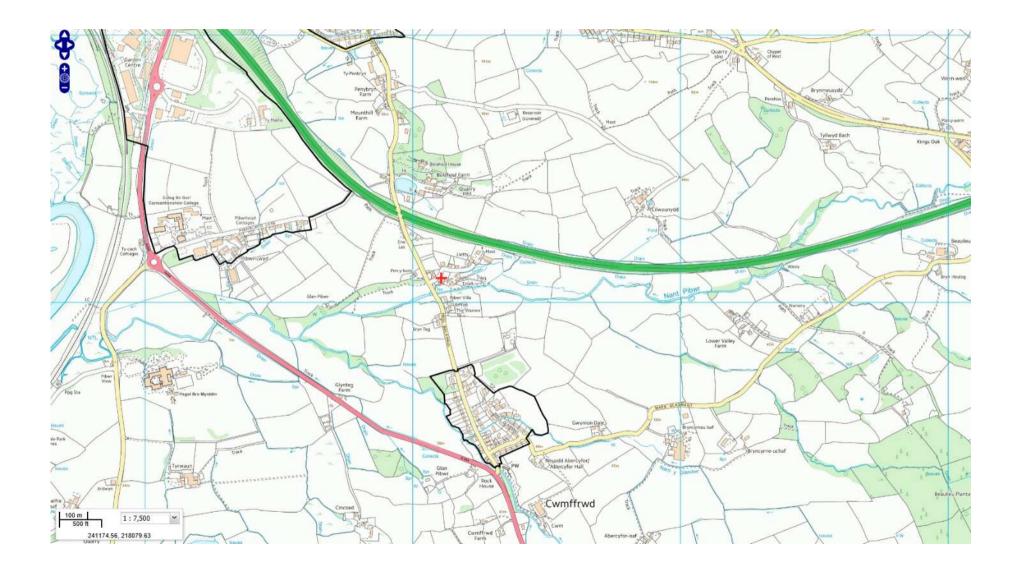

e Masterplan



#### W/35450 Drainage Strategy

















LONGITUDINAL SECTION 8-8 Contractional Contractions





































# W/35783 & W/35784























ELEVATIONS - EAST & SOUTH









































#### W/35783 and W/35784



#### W/35783 and W/35784



#### CEISIADAU YR ARGYMHELLIR EU BOD YN CAEL EU GWRTHOD

#### APPLICATIONS RECOMMENDED FOR REFUSAL













#### SITE BLOCK & LOCATION PLAN

Ordnance Survey (c) Crown Copyright 2015, All rights reserved, Licence number 100022432





#### **EXISTING FLOOR PLANS & ELEVATIONS**

vation 1;100

SWN Y MOR, FERRYSIDE







#### **PROPOSED FLOOR PLANS, ELEVATIONS**

#### SWN Y MOR, FERRYSIDE











Existing & Proposed Site Section B:B 1200











































Pibwr Mill, Heol Bolahaul, Cwmffrwd, Carmarthen



















































### W/36312 REF. TA/W/78602











# W/36312 – July 2016