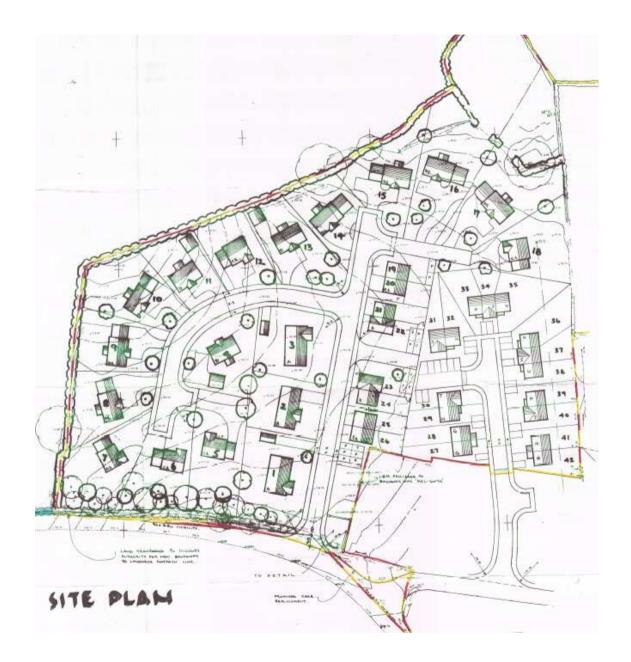

NBARTH Y GORLLEWIN

AREA WEST



### CEISIADAU YR ARGYMHELLIR EU BOD YN CAEL EU CYMERADWYO

### APPLICATIONS RECOMMENDED FOR APPROVAL







#### W/35450 **Site Location** Ferrys Chalets Milford Chalets St Davids Chalets 10-1 0 POC Sand Mud The Laugharn Castle Lacques Rugby Football Ground TALACHARN/ LAUGHARNE Sand River Coran Mud Track Path Roche Castle Gosport Farm (remains of) Oath Broadway 0 Quarry (disused) TOOK AND Sir John's Hill Sir John's Hill Mud MHW Mackerel Sir John's Hill Farm batt Lake Broadway House Farm Resr (cov) John's ŝ Sir John's 日间 dway Farm) Hill (No 2)

#### W/35450 Aerial Photo 2013/14







#### W/35450 LDP policies and constraint



























#### W/35450 – Previous Planning Permission W/09082



#### W/35450 – Previous Planning Permission W/09082



#### W/35450 Proposed Layout Plan



#### W/35450 Proposed Site Sections



#### W/35450 Proposed Landscape Masterplan



#### W/35450 Drainage Strategy

















LONGITUDINAL SECTION 8-8 Contractional Contractions





































# W/35783 & W/35784























ELEVATIONS - EAST & SOUTH









































#### W/35783 and W/35784



#### W/35783 and W/35784



#### CEISIADAU YR ARGYMHELLIR EU BOD YN CAEL EU GWRTHOD

#### APPLICATIONS RECOMMENDED FOR REFUSAL













#### SITE BLOCK & LOCATION PLAN

Ordnance Survey (c) Crown Copyright 2015, All rights reserved, Licence number 100022432





#### **EXISTING FLOOR PLANS & ELEVATIONS**

vation 1;100

SWN Y MOR, FERRYSIDE







#### **PROPOSED FLOOR PLANS, ELEVATIONS**

#### S