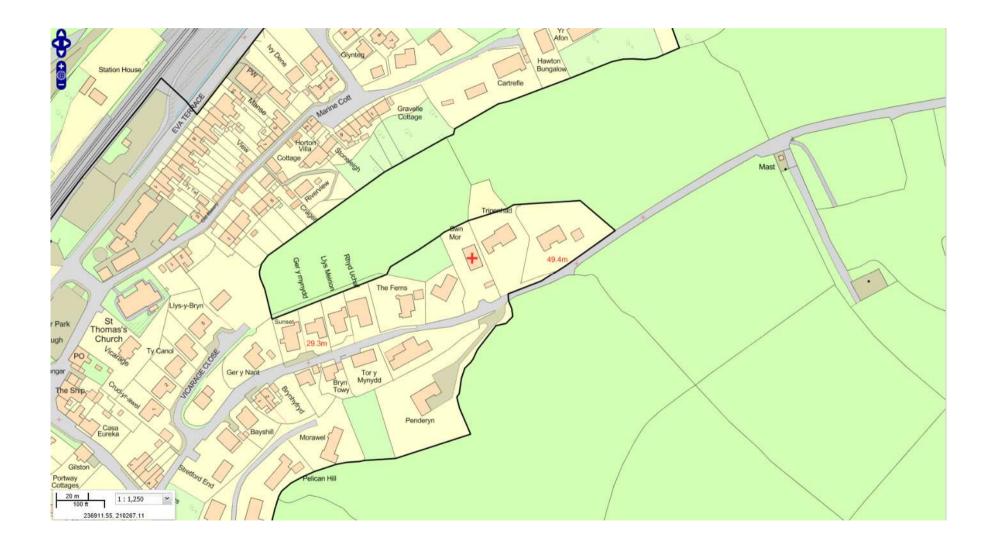

ohn's ŝ Sir John's 日间 dway Farm) Hill (No 2)

#### W/35450 Aerial Photo 2013/14







#### W/35450 LDP policies and constraint



























#### W/35450 – Previous Planning Permission W/09082



#### W/35450 – Previous Planning Permission W/09082



#### W/35450 Proposed Layout Plan



#### W/35450 Proposed Site Sections



#### W/35450 Proposed Landscape Masterplan



#### W/35450 Drainage Strategy

















LONGITUDINAL SECTION 8-8 Contractional Contractions





































# W/35783 & W/35784























ELEVATIONS - EAST & SOUTH









































#### W/35783 and W/35784



#### W/35783 and W/35784



#### CEISIADAU YR ARGYMHELLIR EU BOD YN CAEL EU GWRTHOD

#### APPLICATIONS RECOMMENDED FOR REFUSAL













#### SITE BLOCK & LOCATION PLAN

Ordnance Survey (c) Crown Copyright 2015, All rights reserved, Licence number 100022432





#### **EXISTING FLOOR PLANS & ELEVATIONS**

vation 1;100

SWN Y MOR, FERRYSIDE







#### **PROPOSED FLOOR PLANS, ELEVATIONS**

#### SWN Y MOR, FERRYSIDE











Existing & Proposed Site Section B:B 1200











































Pibwr Mill, Heol Bolahaul, Cwmffrwd, Carmarthen



















































### W/36312 REF. TA/W/78602











# W/36312 – July 2016