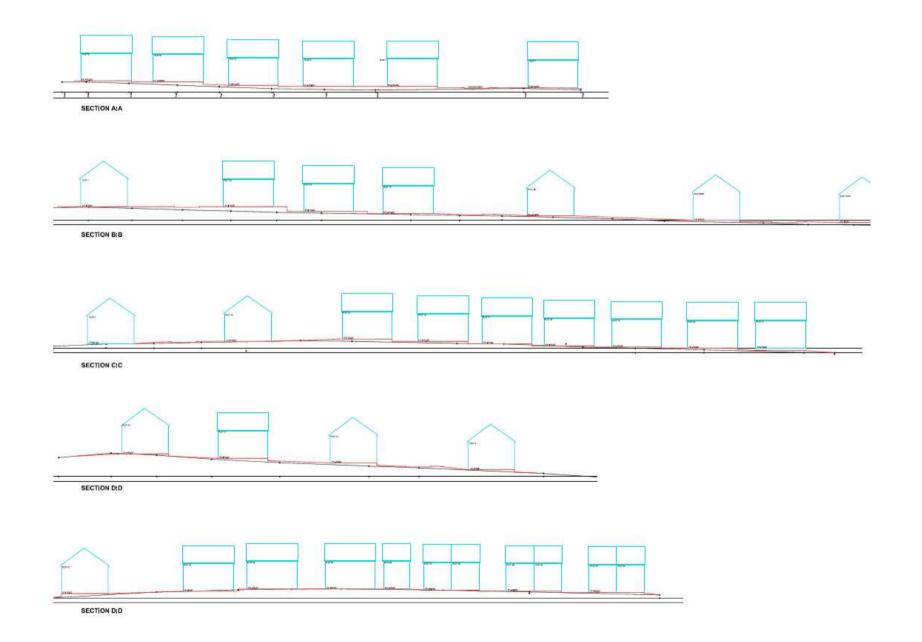

EU CYMERADWYO

### APPLICATIONS RECOMMENDED FOR APPROVAL







#### W/35450 **Site Location** Ferrys Chalets Milford Chalets St Davids Chalets 10-1 0 POC Sand Mud The Laugharn Castle Lacques Rugby Football Ground TALACHARN/ LAUGHARNE Sand River Coran Mud Track Path Roche Castle Gosport Farm (remains of) Oath Broadway 0 Quarry (disused) TOOK AND Sir John's Hill Sir John's Hill Mud MHW Mackerel Sir John's Hill Farm batt Lake Broadway House Farm Resr (cov) John's ŝ Sir John's 日间 dway Farm) Hill (No 2)

#### W/35450 Aerial Photo 2013/14







#### W/35450 LDP policies and constraint



























#### W/35450 – Previous Planning Permission W/09082



#### W/35450 – Previous Planning Permission W/09082



#### W/35450 Proposed Layout Plan



#### W/35450 Proposed Site Sections



#### W/35450 Proposed Landscape Masterplan



#### W/35450 Drainage Strategy

















LONGITUDINAL SECTION 8-8 Contractional Contractions





































# W/35783 & W/35784























ELEVATIONS - EAST & SOUTH









































#### W/35783 and W/35784



#### W/35783 and W/35784



#### CEISIADAU YR ARGYMHELLIR EU BOD YN CAEL EU GWRTHOD

#### APPLICATIONS RECOMMENDED FOR REFUSAL













#### SITE BLOCK & LOCATION PLAN

Ordnance Survey (c) Crown Copyright 2015, All rights reserved, Licence number 100022432





#### **EXISTING FLOOR PLANS & ELEVATIONS**

vation 1;100

SWN Y MOR, FERRYSIDE







#### **PROPOSED FLOOR PLANS, ELEVATIONS**

#### SWN Y MOR, FERRYSIDE











Existing & Proposed Site Section B:B 1200