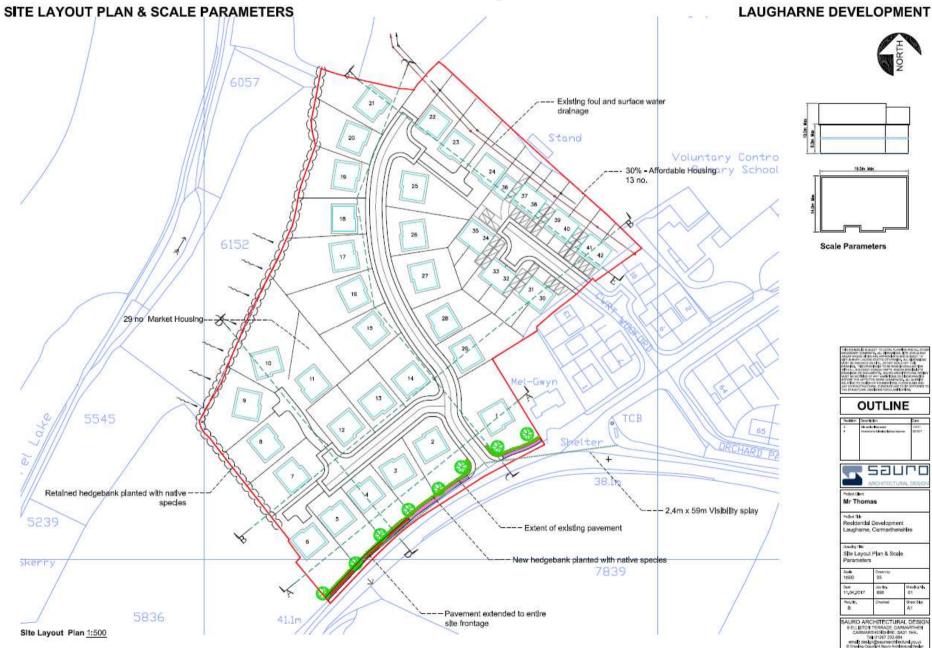

CEISIADAU YR ARGYMHELLIR EU BOD YN CAEL EU CYMERADWYO

### APPLICATIONS RECOMMENDED FOR APPROVAL







#### W/35450 **Site Location** Ferrys Chalets Milford Chalets St Davids Chalets 10-1 0 POC Sand Mud The Laugharn Castle Lacques Rugby Football Ground TALACHARN/ LAUGHARNE Sand River Coran Mud Track Path Roche Castle Gosport Farm (remains of) Oath Broadway 0 Quarry (disused) TOOK AND Sir John's Hill Sir John's Hill Mud MHW Mackerel Sir John's Hill Farm batt Lake Broadway House Farm Resr (cov) John's ŝ Sir John's 日间 dway Farm) Hill (No 2)

#### W/35450 Aerial Photo 2013/14







#### W/35450 LDP policies and constraint



























#### W/35450 – Previous Planning Permission W/09082



#### W/35450 – Previous Planning Permission W/09082



#### W/35450 Proposed Layout Plan



#### W/35450 Proposed Site Sections



#### W/35450 Proposed Landscape Masterplan



#### W/35450 Drainage Strategy

















LONGITUDINAL SECTION 8-8 Contractional Contractions





































# W/35783 & W/35784























ELEVATIONS - EAST & SOUTH









































#### W/35783 and W/35784



#### W/35783 and W/35784



#### CEISIADAU YR ARGYMHELLIR EU BOD YN CAEL EU GWRTHOD

#### APPLICATIONS RECOMMENDED FOR REFUSAL













#### SITE BLOCK & LOCATION PLAN

Ordnance Survey (c) Crown Copyright 2015, All rights reserved, Licence number 100022432





#### **EXISTING FLOOR PLANS & ELEVATIONS**

vation 1;100

SWN Y MOR, FERRYSIDE







#### **PROPOSED FLOOR PLANS, ELEVATIONS**

#### SWN Y MOR, FERRYSIDE











Existi