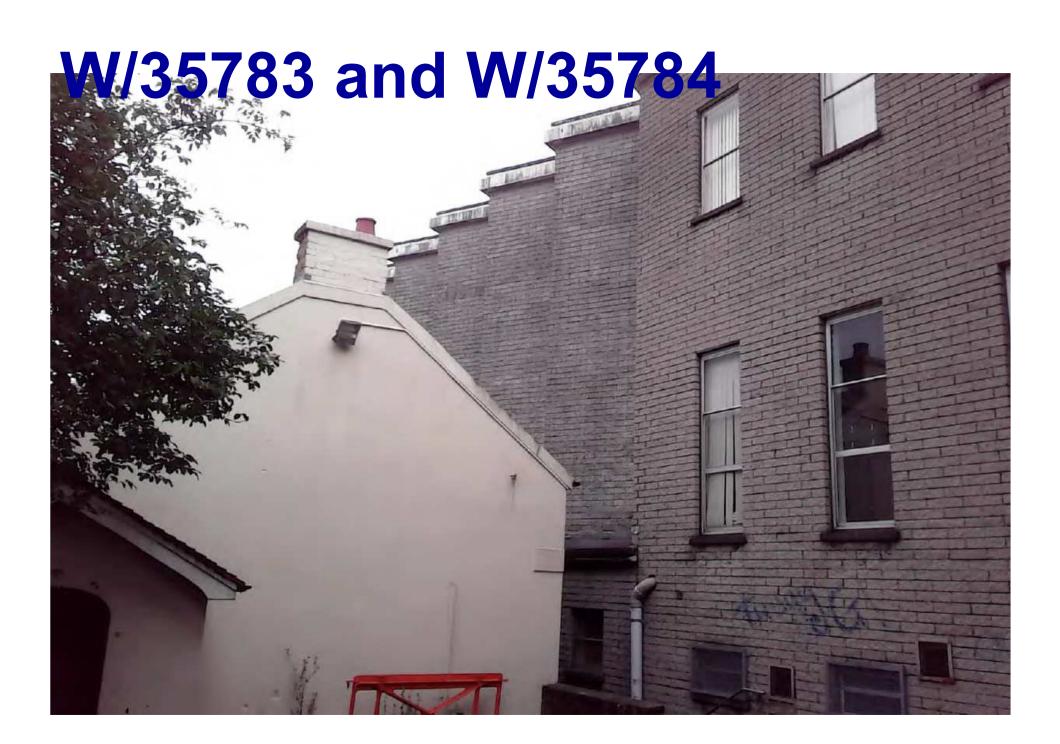

he Castle Gosport Farm (remains of) Oath Broadway 0 Quarry (disused) TOOK AND Sir John's Hill Sir John's Hill Mud MHW Mackerel Sir John's Hill Farm batt Lake Broadway House Farm Resr (cov) John's ŝ Sir John's 日间 dway Farm) Hill (No 2)

#### W/35450 Aerial Photo 2013/14







#### W/35450 LDP policies and constraint



























#### W/35450 – Previous Planning Permission W/09082



#### W/35450 – Previous Planning Permission W/09082



#### W/35450 Proposed Layout Plan



#### W/35450 Proposed Site Sections



#### W/35450 Proposed Landscape Masterplan



#### W/35450 Drainage Strategy

















LONGITUDINAL SECTION 8-8 Contractional Contractions





































# W/35783 & W/35784























ELEVATIONS - EAST & SOUTH









































#### W/35783 and W/35784



#### W/35783 and W/35784



#### CEISIADAU YR ARGYMHELLIR EU BOD YN CAEL EU GWRTHOD

#### APPLICATIONS RECOMMENDED FOR REFUSAL













#### SITE BLOCK & LOCATION PLAN

Ordnance Survey (c) Crown Copyright 2015, All rights reserved, Licence number 100022432





#### **EXISTING FLOOR PLANS & ELEVATIONS**

vation 1;100

SWN Y MOR, FERRYSIDE







#### **PROPOSED FLOOR PLANS, ELEVATIONS**

#### SWN Y MOR, FERRYSIDE











Existing & Proposed Site Section B:B 1200











































Pibwr Mill, Heol Bolahaul, Cwmffrwd, Carmarthen



















































### W/36312 REF. TA/W/78602











# W/36312 – July 2016