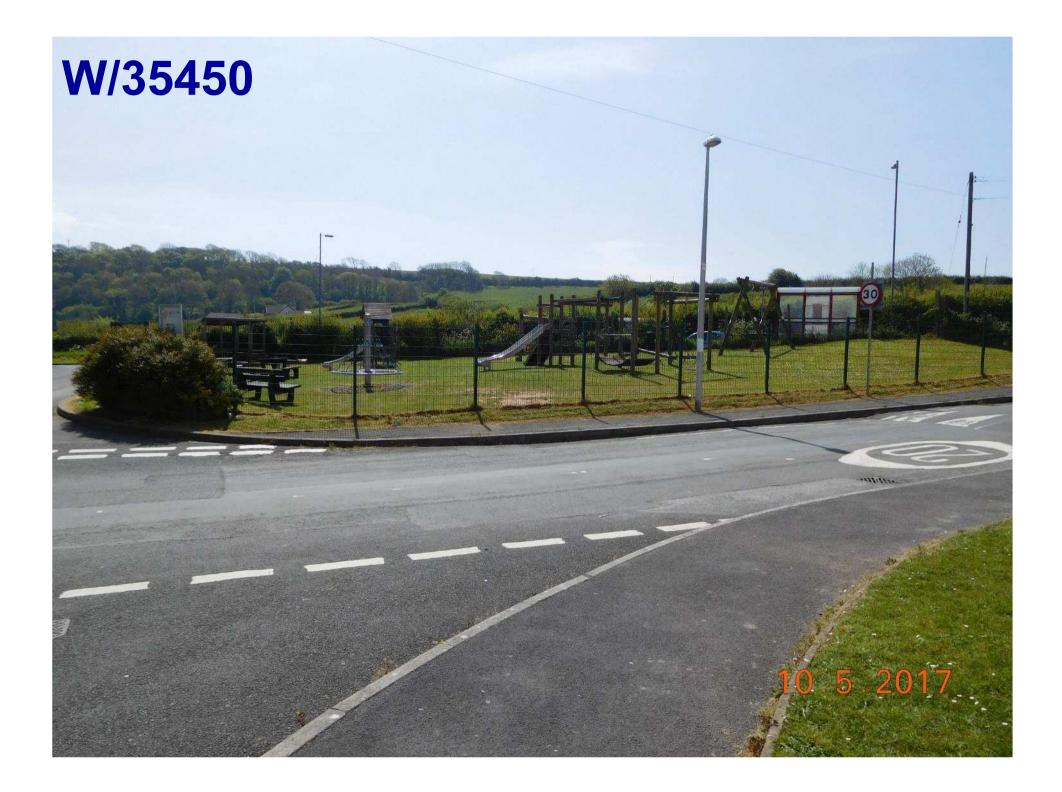

#### W/35450 **Site Location** Ferrys Chalets Milford Chalets St Davids Chalets 10-1 0 POC Sand Mud The Laugharn Castle Lacques Rugby Football Ground TALACHARN/ LAUGHARNE Sand River Coran Mud Track Path Roche Castle Gosport Farm (remains of) Oath Broadway 0 Quarry (disused) TOOK AND Sir John's Hill Sir John's Hill Mud MHW Mackerel Sir John's Hill Farm batt Lake Broadway House Farm Resr (cov) John's ŝ Sir John's 日间 dway Farm) Hill (No 2)