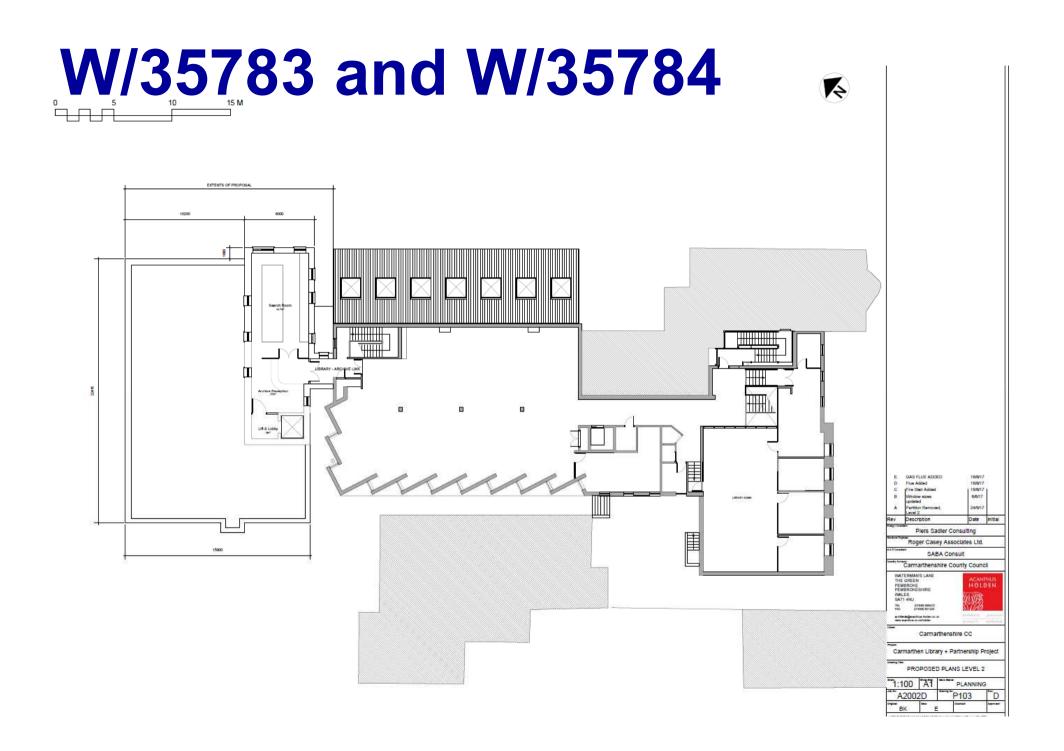

ack Path Roche Castle Gosport Farm (remains of) Oath Broadway 0 Quarry (disused) TOOK AND Sir John's Hill Sir John's Hill Mud MHW Mackerel Sir John's Hill Farm batt Lake Broadway House Farm Resr (cov) John's ŝ Sir John's 日间 dway Farm) Hill (No 2)

#### W/35450 Aerial Photo 2013/14







#### W/35450 LDP policies and constraint



























#### W/35450 – Previous Planning Permission W/09082



#### W/35450 – Previous Planning Permission W/09082



#### W/35450 Proposed Layout Plan



#### W/35450 Proposed Site Sections



#### W/35450 Proposed Landscape Masterplan



#### W/35450 Drainage Strategy

















LONGITUDINAL SECTION 8-8 Contractional Contractions





































# W/35783 & W/35784























ELEVATIONS - EAST & SOUTH









































#### W/35783 and W/35784



#### W/35783 and W/35784



#### CEISIADAU YR ARGYMHELLIR EU BOD YN CAEL EU GWRTHOD

#### APPLICATIONS RECOMMENDED FOR REFUSAL













#### SITE BLOCK & LOCATION PLAN

Ordnance Survey (c) Crown Copyright 2015, All rights reserved, Licence number 100022432





#### **EXISTING FLOOR PLANS & ELEVATIONS**

vation 1;100

SWN Y MOR, FERRYSIDE







#### **PROPOSED FLOOR PLANS, ELEVATIONS**

#### SWN Y MOR, FERRYSIDE











Existing & Proposed Site Section B:B 1200











































Pibwr Mill, Heol Bolahaul, Cwmffrwd, Carmarthen



















































### W/36312 REF. TA/W/78602











# W/36312 – July 2016