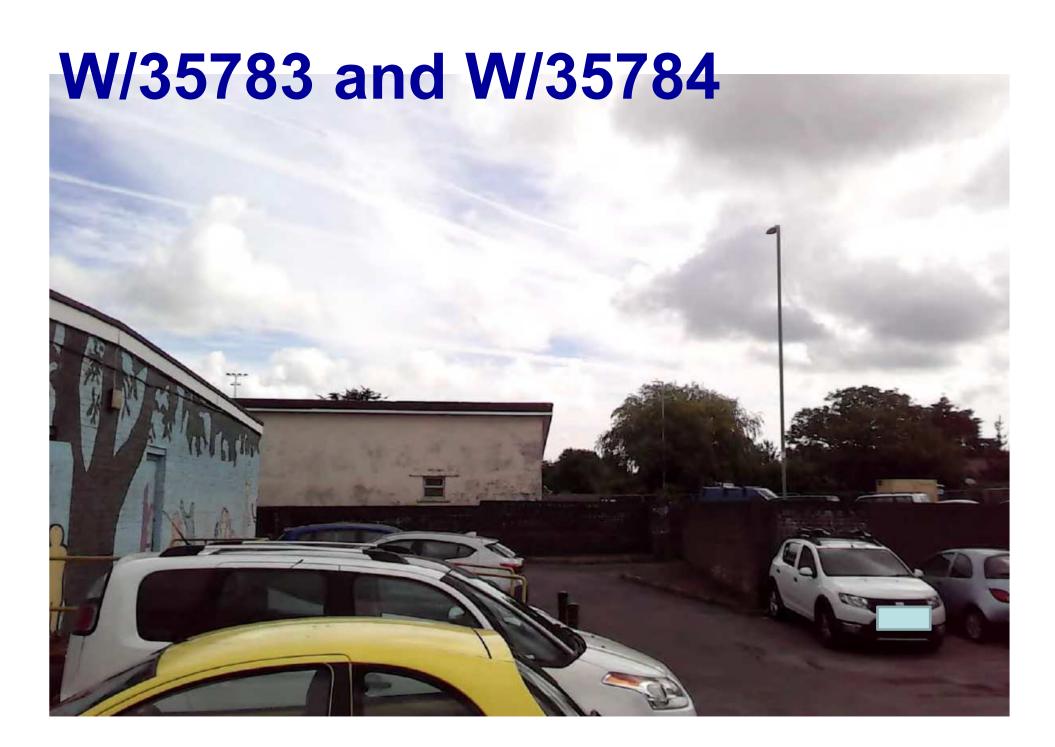

tle Gosport Farm (remains of) Oath Broadway 0 Quarry (disused) TOOK AND Sir John's Hill Sir John's Hill Mud MHW Mackerel Sir John's Hill Farm batt Lake Broadway House Farm Resr (cov) John's ŝ Sir John's 日间 dway Farm) Hill (No 2)

#### W/35450 Aerial Photo 2013/14







#### W/35450 LDP policies and constraint



























#### W/35450 – Previous Planning Permission W/09082



#### W/35450 – Previous Planning Permission W/09082



#### W/35450 Proposed Layout Plan



#### W/35450 Proposed Site Sections



#### W/35450 Proposed Landscape Masterplan



#### W/35450 Drainage Strategy

















LONGITUDINAL SECTION 8-8 Contractional Contractions





































# W/35783 & W/35784























ELEVATIONS - EAST & SOUTH









































#### W/35783 and W/35784



#### W/35783 and W/35784



#### CEISIADAU YR ARGYMHELLIR EU BOD YN CAEL EU GWRTHOD

#### APPLICATIONS RECOMMENDED FOR REFUSAL













#### SITE BLOCK & LOCATION PLAN

Ordnance Survey (c) Crown Copyright 2015, All rights reserved, Licence number 100022432





#### **EXISTING FLOOR PLANS & ELEVATIONS**

vation 1;100

SWN Y MOR, FERRYSIDE







#### **PROPOSED FLOOR PLANS, ELEVATIONS**

#### SWN Y MOR, FERRYSIDE











Existing & Proposed Site Section B:B 1200











































Pibwr Mill, Heol Bolahaul, Cwmffrwd, Carmarthen



















































### W/36312 REF. TA/W/78602











# W/36312 – July 2016