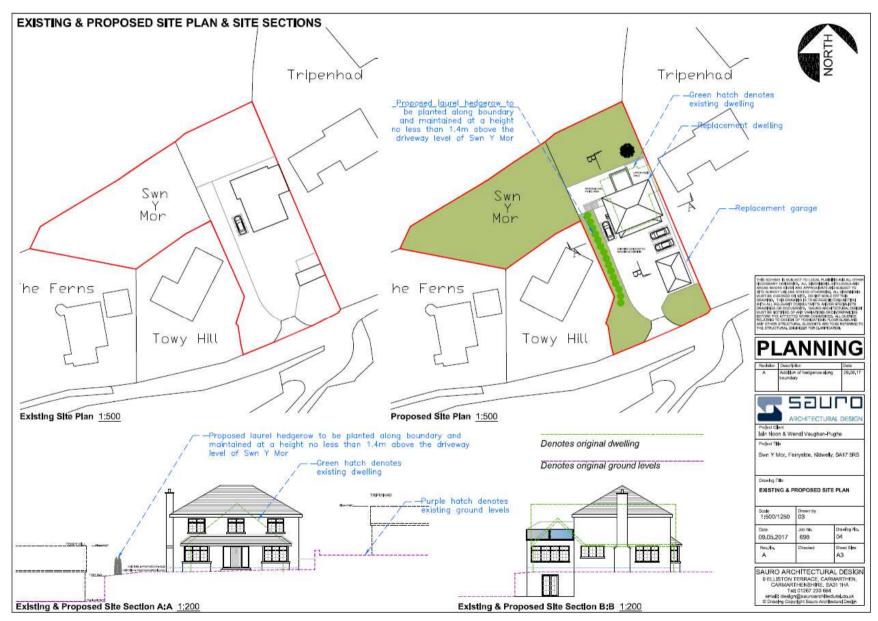

#### SITE BLOCK & LOCATION PLAN

Ordnance Survey (c) Crown Copyright 2015, All rights reserved, Licence number 100022432

#### **EXISTING FLOOR PLANS & ELEVATIONS**

vation 1;100

SWN Y MOR, FERRYSIDE

#### **PROPOSED FLOOR PLANS, ELEVATIONS**

#### SWN Y MOR, FERRYSIDE

Existing & Proposed Site Section B:B 1200

Pibwr Mill, Heol Bolahaul, Cwmffrwd, Carmarthen