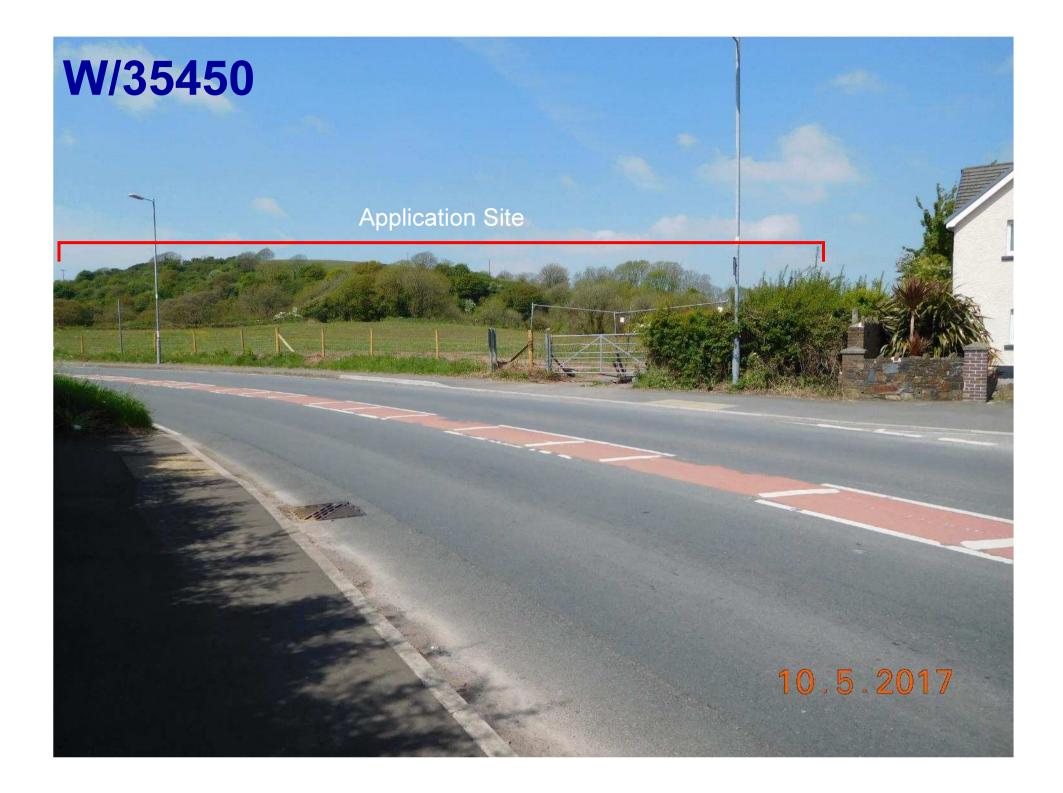

#### W/35450 **Site Location** Ferrys Chalets Milford Chalets St Davids Chalets 10-1 0 POC Sand Mud The Laugharn Castle Lacques Rugby Football Ground TALACHARN/ LAUGHARNE Sand River Coran Mud Track Path Roche Castle Gosport Farm (remains of) Oath Broadway 0 Quarry (disused) TOOK AND Sir John's Hill Sir John's Hill Mud MHW Mackerel Sir John's Hill Farm batt Lake Broadway House Farm Resr (cov) John's ŝ Sir John's 日间 dway Farm) Hill (No 2)