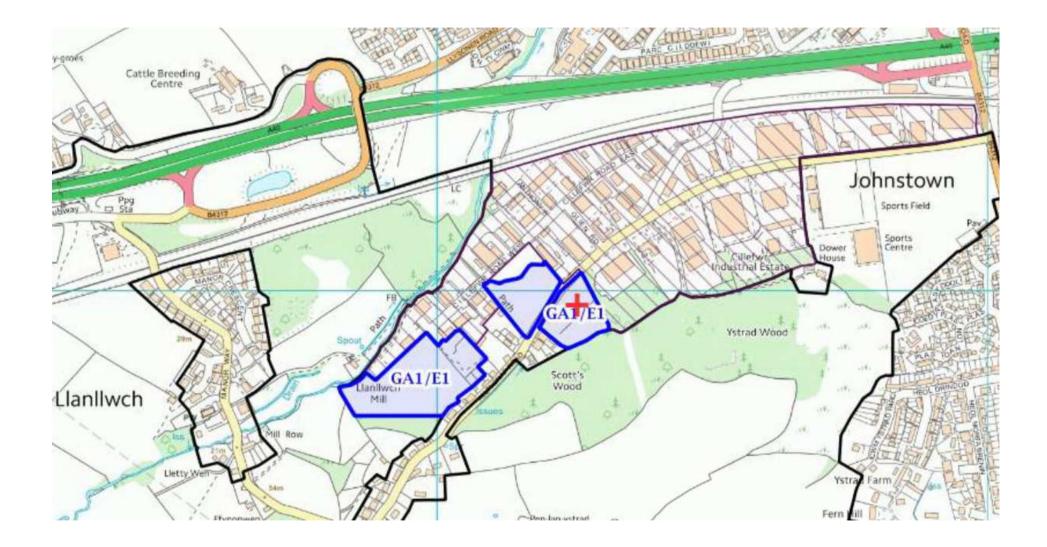

ation** Ferrys Chalets Milford Chalets St Davids Chalets 10-1 0 POC Sand Mud The Laugharn Castle Lacques Rugby Football Ground TALACHARN/ LAUGHARNE Sand River Coran Mud Track Path Roche Castle Gosport Farm (remains of) Oath Broadway 0 Quarry (disused) TOOK AND Sir John's Hill Sir John's Hill Mud MHW Mackerel Sir John's Hill Farm batt Lake Broadway House Farm Resr (cov) John's ŝ Sir John's 日间 dway Farm) Hill (No 2)

#### W/35450 Aerial Photo 2013/14







#### W/35450 LDP policies and constraint



























#### W/35450 – Previous Planning Permission W/09082



#### W/35450 – Previous Planning Permission W/09082



#### W/35450 Proposed Layout Plan



#### W/35450 Proposed Site Sections



#### W/35450 Proposed Landscape Masterplan



#### W/35450 Drainage Strategy

















LONGITUDINAL SECTION 8-8 Contractional Contractions





































# W/35783 & W/35784























ELEVATIONS - EAST & SOUTH









































#### W/35783 and W/35784



#### W/35783 and W/35784



#### CEISIADAU YR ARGYMHELLIR EU BOD YN CAEL EU GWRTHOD

#### APPLICATIONS RECOMMENDED FOR REFUSAL













#### SITE BLOCK & LOCATION PLAN

Ordnance Survey (c) Crown Copyright 2015, All rights reserved, Licence number 100022432





#### **EXISTING FLOOR PLANS & ELEVATIONS**

vation 1;100

SWN Y MOR, FERRYSIDE







#### **PROPOSED FLOOR PLANS, ELEVATIONS**

#### SWN Y MOR, FERRYSIDE











Existing & Proposed Site Section B:B 1200











































Pibwr Mill, Heol Bolahaul, Cwmffrwd, Carmarthen