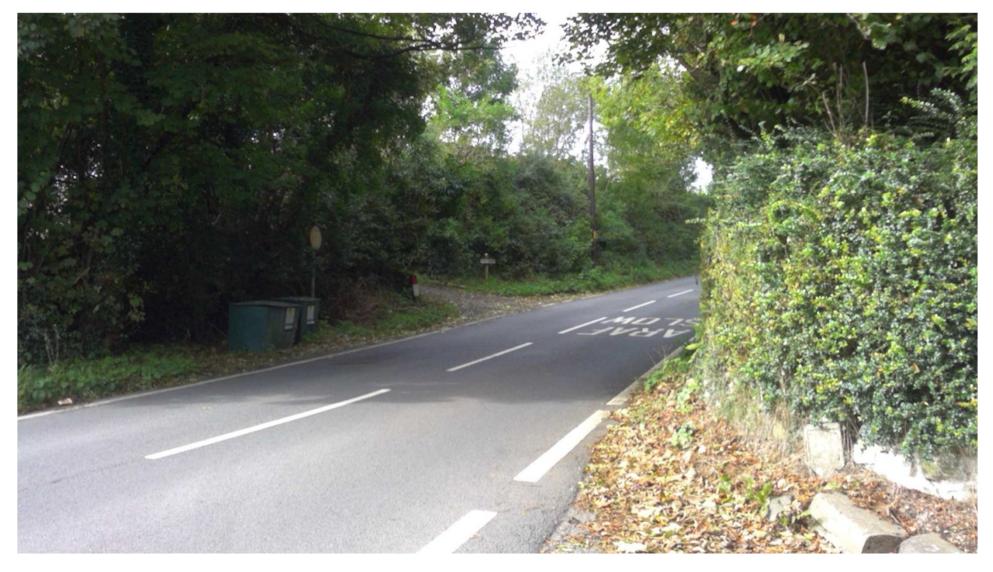

Contractional Contractions





































# W/35783 & W/35784























ELEVATIONS - EAST & SOUTH









































#### W/35783 and W/35784



#### W/35783 and W/35784



#### CEISIADAU YR ARGYMHELLIR EU BOD YN CAEL EU GWRTHOD

#### APPLICATIONS RECOMMENDED FOR REFUSAL













#### SITE BLOCK & LOCATION PLAN

Ordnance Survey (c) Crown Copyright 2015, All rights reserved, Licence number 100022432





#### **EXISTING FLOOR PLANS & ELEVATIONS**

vation 1;100

SWN Y MOR, FERRYSIDE







#### **PROPOSED FLOOR PLANS, ELEVATIONS**

#### SWN Y MOR, FERRYSIDE











Existing & Proposed Site Section B:B 1200











































Pibwr Mill, Heol Bolahaul, Cwmffrwd, Carmarthen



















































### W/36312 REF. TA/W/78602











# W/36312 – July 2016