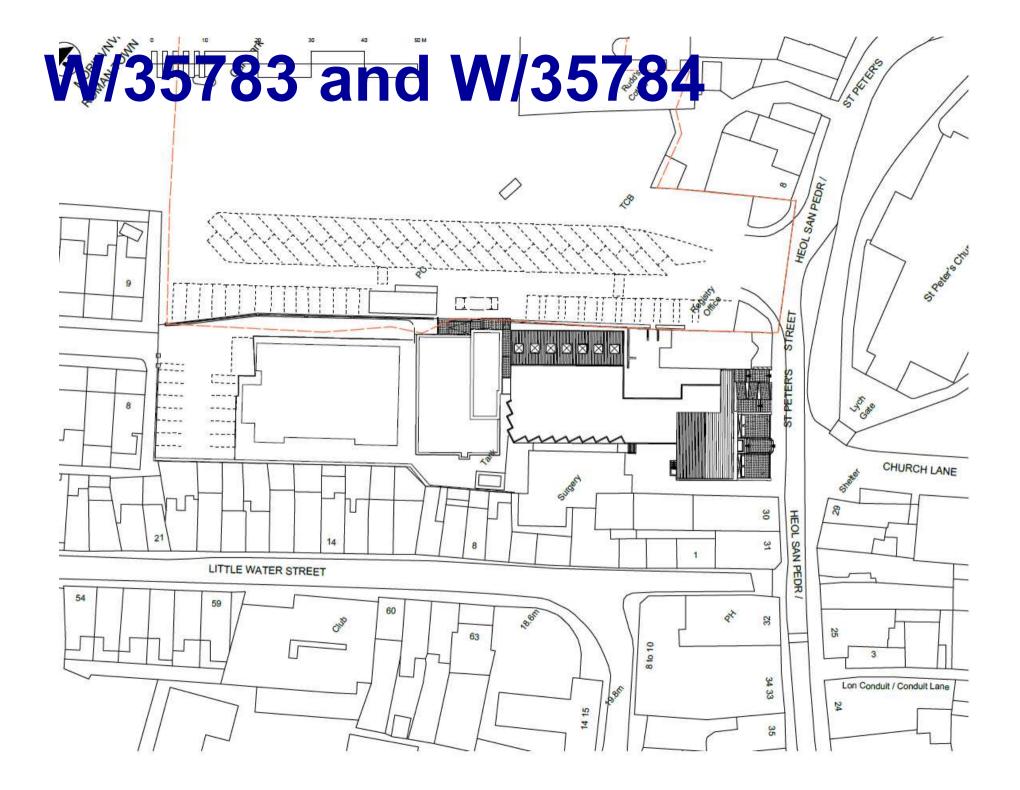

TALACHARN/ LAUGHARNE Sand River Coran Mud Track Path Roche Castle Gosport Farm (remains of) Oath Broadway 0 Quarry (disused) TOOK AND Sir John's Hill Sir John's Hill Mud MHW Mackerel Sir John's Hill Farm batt Lake Broadway House Farm Resr (cov) John's ŝ Sir John's 日间 dway Farm) Hill (No 2)

#### W/35450 Aerial Photo 2013/14







#### W/35450 LDP policies and constraint



























#### W/35450 – Previous Planning Permission W/09082



#### W/35450 – Previous Planning Permission W/09082



#### W/35450 Proposed Layout Plan



#### W/35450 Proposed Site Sections



#### W/35450 Proposed Landscape Masterplan



#### W/35450 Drainage Strategy

















LONGITUDINAL SECTION 8-8 Contractional Contractions





































# W/35783 & W/35784























ELEVATIONS - EAST & SOUTH









































#### W/35783 and W/35784



#### W/35783 and W/35784



#### CEISIADAU YR ARGYMHELLIR EU BOD YN CAEL EU GWRTHOD

#### APPLICATIONS RECOMMENDED FOR REFUSAL













#### SITE BLOCK & LOCATION PLAN

Ordnance Survey (c) Crown Copyright 2015, All rights reserved, Licence number 100022432





#### **EXISTING FLOOR PLANS & ELEVATIONS**

vation 1;100

SWN Y MOR, FERRYSIDE







#### **PROPOSED FLOOR PLANS, ELEVATIONS**

#### SWN Y MOR, FERRYSIDE











Existing & Proposed Site Section B:B 1200











































Pibwr Mill, Heol Bolahaul, Cwmffrwd, Carmarthen



















































### W/36312 REF. TA/W/78602











# W/36312 – July 2016