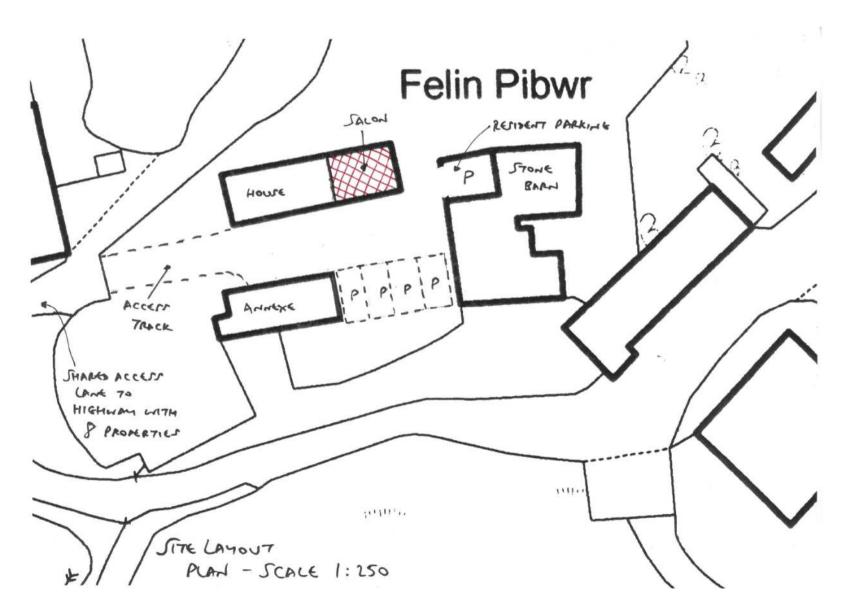

#### SWN Y MOR, FERRYSIDE

Existing & Proposed Site Section B:B 1200

Pibwr Mill, Heol Bolahaul, Cwmffrwd, Carmarthen

### W/36312 REF. TA/W/78602