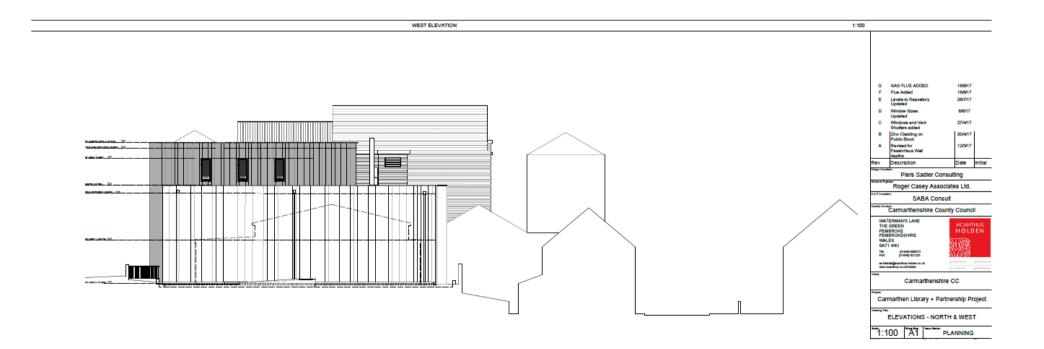

RN/ LAUGHARNE Sand River Coran Mud Track Path Roche Castle Gosport Farm (remains of) Oath Broadway 0 Quarry (disused) TOOK AND Sir John's Hill Sir John's Hill Mud MHW Mackerel Sir John's Hill Farm batt Lake Broadway House Farm Resr (cov) John's ŝ Sir John's 日间 dway Farm) Hill (No 2)

#### W/35450 Aerial Photo 2013/14







#### W/35450 LDP policies and constraint



























#### W/35450 – Previous Planning Permission W/09082



#### W/35450 – Previous Planning Permission W/09082



#### W/35450 Proposed Layout Plan



#### W/35450 Proposed Site Sections



#### W/35450 Proposed Landscape Masterplan



#### W/35450 Drainage Strategy

















LONGITUDINAL SECTION 8-8 Contractional Contractions





































# W/35783 & W/35784























ELEVATIONS - EAST & SOUTH









































#### W/35783 and W/35784



#### W/35783 and W/35784



#### CEISIADAU YR ARGYMHELLIR EU BOD YN CAEL EU GWRTHOD

#### APPLICATIONS RECOMMENDED FOR REFUSAL













#### SITE BLOCK & LOCATION PLAN

Ordnance Survey (c) Crown Copyright 2015, All rights reserved, Licence number 100022432





#### **EXISTING FLOOR PLANS & ELEVATIONS**

vation 1;100

SWN Y MOR, FERRYSIDE







#### **PROPOSED FLOOR PLANS, ELEVATIONS**

#### SWN Y MOR, FERRYSIDE











Existing & Proposed Site Section B:B 1200











































Pibwr Mill, Heol Bolahaul, Cwmffrwd, Carmarthen



















































### W/36312 REF. TA/W/78602











# W/36312 – July 2016