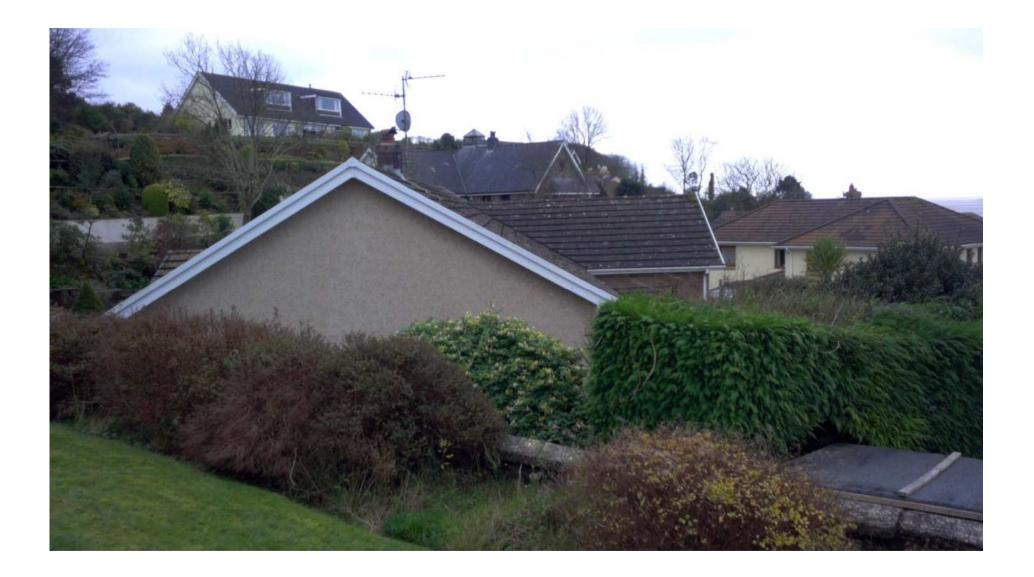

posed Landscape Masterplan



#### W/35450 Drainage Strategy

















LONGITUDINAL SECTION 8-8 Contractional Contractions





































# W/35783 & W/35784























ELEVATIONS - EAST & SOUTH









































#### W/35783 and W/35784



#### W/35783 and W/35784



#### CEISIADAU YR ARGYMHELLIR EU BOD YN CAEL EU GWRTHOD

#### APPLICATIONS RECOMMENDED FOR REFUSAL













#### SITE BLOCK & LOCATION PLAN

Ordnance Survey (c) Crown Copyright 2015, All rights reserved, Licence number 100022432





#### **EXISTING FLOOR PLANS & ELEVATIONS**

vation 1;100

SWN Y MOR, FERRYSIDE







#### **PROPOSED FLOOR PLANS, ELEVATIONS**

#### SWN Y MOR, FERRYSIDE











Existing & Proposed Site Section B:B 1200











































Pibwr Mill, Heol Bolahaul, Cwmffrwd, Carmarthen



















































### W/36312 REF. TA/W/78602











# W/36312 – July 2016