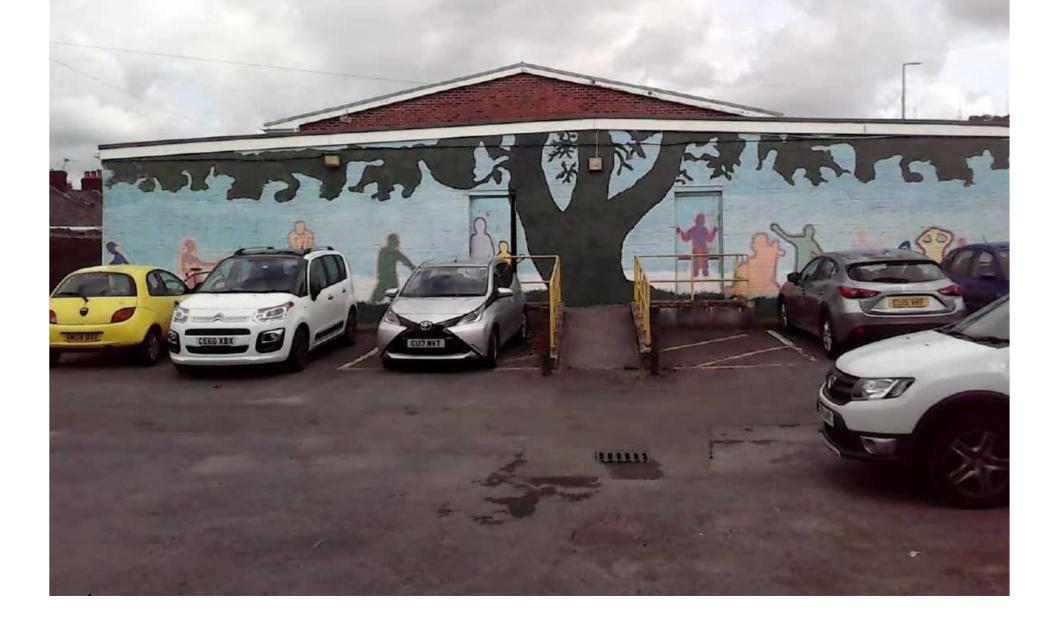

Castle Gosport Farm (remains of) Oath Broadway 0 Quarry (disused) TOOK AND Sir John's Hill Sir John's Hill Mud MHW Mackerel Sir John's Hill Farm batt Lake Broadway House Farm Resr (cov) John's ŝ Sir John's 日间 dway Farm) Hill (No 2)

#### W/35450 Aerial Photo 2013/14







#### W/35450 LDP policies and constraint



























#### W/35450 – Previous Planning Permission W/09082



#### W/35450 – Previous Planning Permission W/09082



#### W/35450 Proposed Layout Plan



#### W/35450 Proposed Site Sections



#### W/35450 Proposed Landscape Masterplan



#### W/35450 Drainage Strategy

















LONGITUDINAL SECTION 8-8 Contractional Contractions





































# W/35783 & W/35784























ELEVATIONS - EAST & SOUTH









































#### W/35783 and W/35784



#### W/35783 and W/35784



#### CEISIADAU YR ARGYMHELLIR EU BOD YN CAEL EU GWRTHOD

#### APPLICATIONS RECOMMENDED FOR REFUSAL













#### SITE BLOCK & LOCATION PLAN

Ordnance Survey (c) Crown Copyright 2015, All rights reserved, Licence number 100022432





#### **EXISTING FLOOR PLANS & ELEVATIONS**

vation 1;100

SWN Y MOR, FERRYSIDE







#### **PROPOSED FLOOR PLANS, ELEVATIONS**

#### SWN Y MOR, FERRYSIDE











Existing & Proposed Site Section B:B 1200











































Pibwr Mill, Heol Bolahaul, Cwmffrwd, Carmarthen



















































### W/36312 REF. TA/W/78602











# W/36312 – July 2016