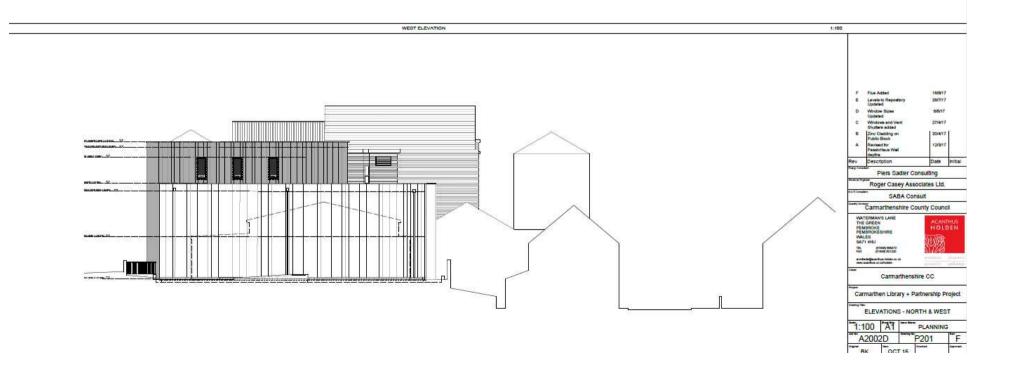

ACHARN/ LAUGHARNE Sand River Coran Mud Track Path Roche Castle Gosport Farm (remains of) Oath Broadway 0 Quarry (disused) TOOK AND Sir John's Hill Sir John's Hill Mud MHW Mackerel Sir John's Hill Farm batt Lake Broadway House Farm Resr (cov) John's ŝ Sir John's 日间 dway Farm) Hill (No 2)

#### W/35450 Aerial Photo 2013/14







#### W/35450 LDP policies and constraint



























#### W/35450 – Previous Planning Permission W/09082



#### W/35450 – Previous Planning Permission W/09082



#### W/35450 Proposed Layout Plan



#### W/35450 Proposed Site Sections



#### W/35450 Proposed Landscape Masterplan



#### W/35450 Drainage Strategy

















LONGITUDINAL SECTION 8-8 Contractional Contractions





































# W/35783 & W/35784























ELEVATIONS - EAST & SOUTH









































#### W/35783 and W/35784



#### W/35783 and W/35784



#### CEISIADAU YR ARGYMHELLIR EU BOD YN CAEL EU GWRTHOD

#### APPLICATIONS RECOMMENDED FOR REFUSAL













#### SITE BLOCK & LOCATION PLAN

Ordnance Survey (c) Crown Copyright 2015, All rights reserved, Licence number 100022432





#### **EXISTING FLOOR PLANS & ELEVATIONS**

vation 1;100

SWN Y MOR, FERRYSIDE







#### **PROPOSED FLOOR PLANS, ELEVATIONS**

#### SWN Y MOR, FERRYSIDE











Existing & Proposed Site Section B:B 1200











































Pibwr Mill, Heol Bolahaul, Cwmffrwd, Carmarthen



















































### W/36312 REF. TA/W/78602











# W/36312 – July 2016