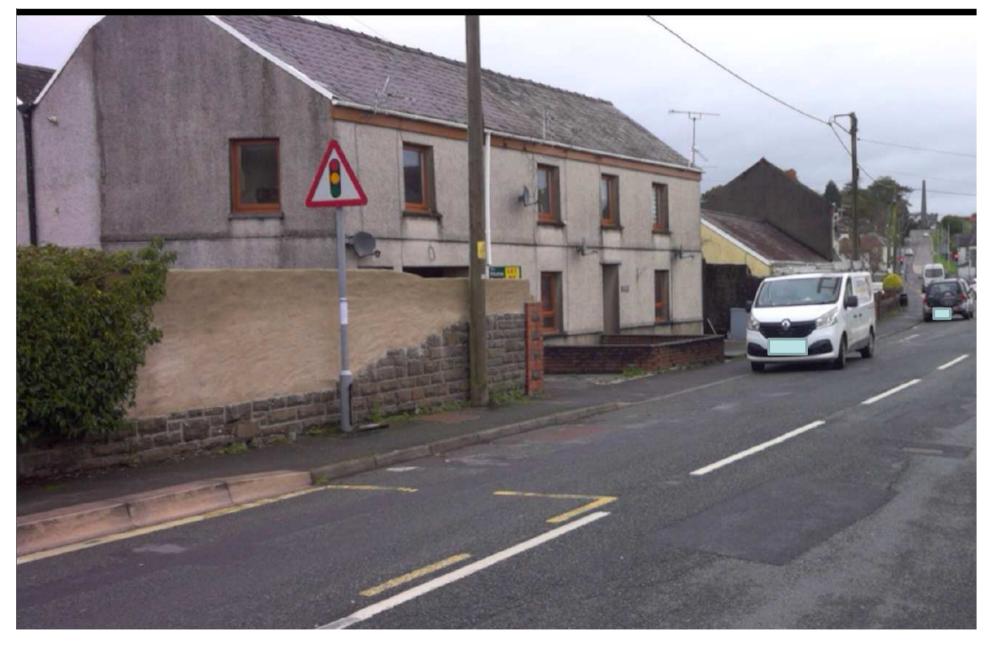

# W/35783 & W/35784























ELEVATIONS - EAST & SOUTH









































#### W/35783 and W/35784



#### W/35783 and W/35784



#### CEISIADAU YR ARGYMHELLIR EU BOD YN CAEL EU GWRTHOD

#### APPLICATIONS RECOMMENDED FOR REFUSAL













#### SITE BLOCK & LOCATION PLAN

Ordnance Survey (c) Crown Copyright 2015, All rights reserved, Licence number 100022432





#### **EXISTING FLOOR PLANS & ELEVATIONS**

vation 1;100

SWN Y MOR, FERRYSIDE







#### **PROPOSED FLOOR PLANS, ELEVATIONS**

#### SWN Y MOR, FERRYSIDE











Existing & Proposed Site Section B:B 1200











































Pibwr Mill, Heol Bolahaul, Cwmffrwd, Carmarthen



















































### W/36312 REF. TA/W/78602











# W/36312 – July 2016