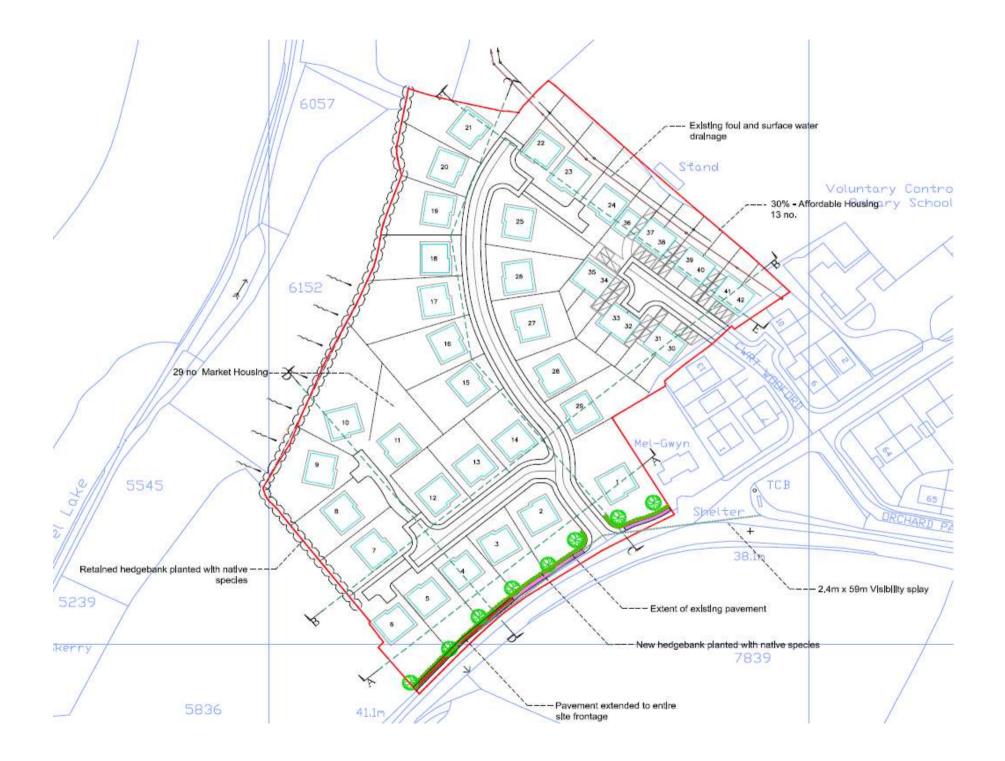

te Location** Ferrys Chalets Milford Chalets St Davids Chalets 10-1 0 POC Sand Mud The Laugharn Castle Lacques Rugby Football Ground TALACHARN/ LAUGHARNE Sand River Coran Mud Track Path Roche Castle Gosport Farm (remains of) Oath Broadway 0 Quarry (disused) TOOK AND Sir John's Hill Sir John's Hill Mud MHW Mackerel Sir John's Hill Farm batt Lake Broadway House Farm Resr (cov) John's ŝ Sir John's 日间 dway Farm) Hill (No 2)

#### W/35450 Aerial Photo 2013/14







#### W/35450 LDP policies and constraint



























#### W/35450 – Previous Planning Permission W/09082



#### W/35450 – Previous Planning Permission W/09082



#### W/35450 Proposed Layout Plan



#### W/35450 Proposed Site Sections



#### W/35450 Proposed Landscape Masterplan



#### W/35450 Drainage Strategy

















LONGITUDINAL SECTION 8-8 Contractional Contractions





































# W/35783 & W/35784























ELEVATIONS - EAST & SOUTH









































#### W/35783 and W/35784



#### W/35783 and W/35784



#### CEISIADAU YR ARGYMHELLIR EU BOD YN CAEL EU GWRTHOD

#### APPLICATIONS RECOMMENDED FOR REFUSAL













#### SITE BLOCK & LOCATION PLAN

Ordnance Survey (c) Crown Copyright 2015, All rights reserved, Licence number 100022432





#### **EXISTING FLOOR PLANS & ELEVATIONS**

vation 1;100

SWN Y MOR, FERRYSIDE







#### **PROPOSED FLOOR PLANS, ELEVATIONS**

#### SWN Y MOR, FERRYSIDE











Existing & Proposed Site Section B:B 1200











































Pibwr Mill, Heol Bolahaul, Cwmffrwd, Carma