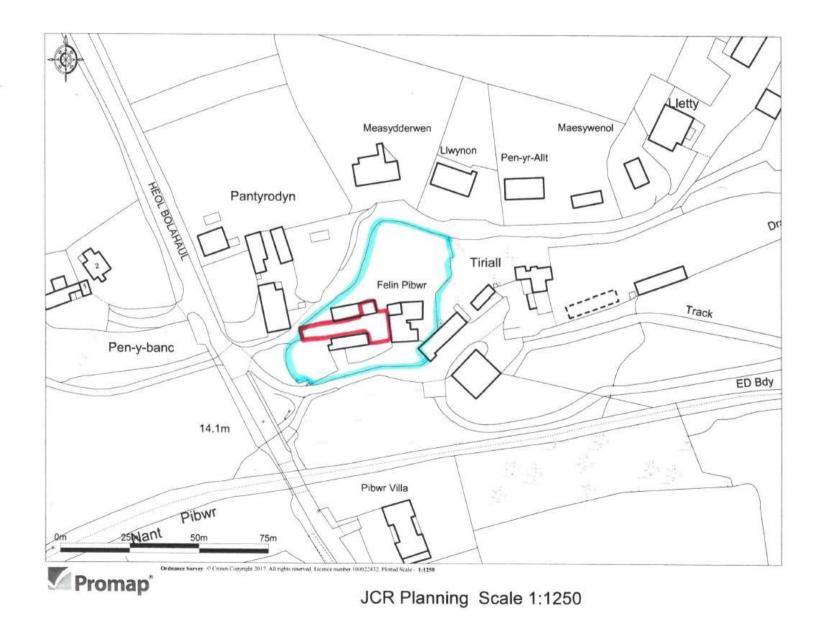

#### SWN Y MOR, FERRYSIDE

Existing & Proposed Site Section B:B 1200

Pibwr Mill, Heol Bolahaul, Cwmffrwd, Carmarthen

### W/36312 REF. TA/W/78602