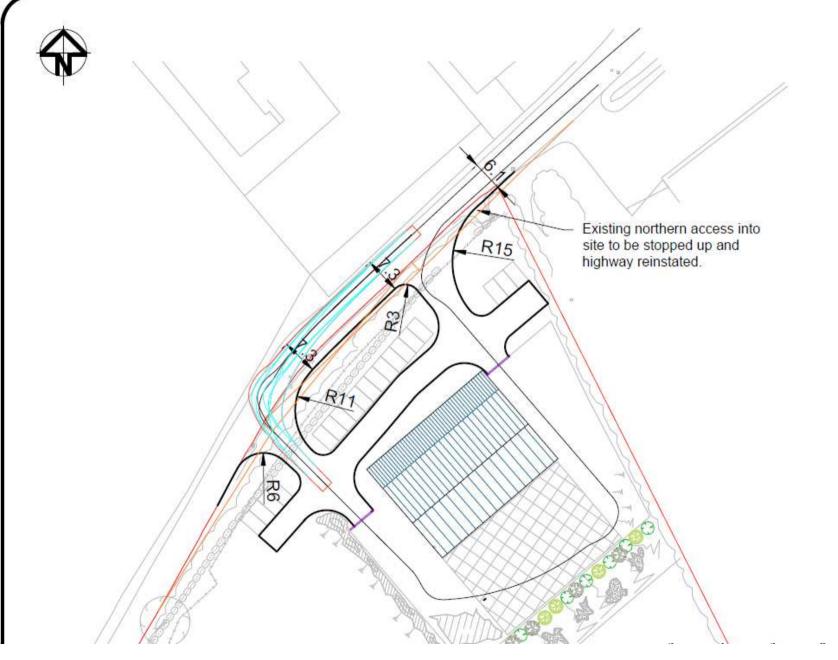

n** Ferrys Chalets Milford Chalets St Davids Chalets 10-1 0 POC Sand Mud The Laugharn Castle Lacques Rugby Football Ground TALACHARN/ LAUGHARNE Sand River Coran Mud Track Path Roche Castle Gosport Farm (remains of) Oath Broadway 0 Quarry (disused) TOOK AND Sir John's Hill Sir John's Hill Mud MHW Mackerel Sir John's Hill Farm batt Lake Broadway House Farm Resr (cov) John's ŝ Sir John's 日间 dway Farm) Hill (No 2)

#### W/35450 Aerial Photo 2013/14







#### W/35450 LDP policies and constraint



























#### W/35450 – Previous Planning Permission W/09082



#### W/35450 – Previous Planning Permission W/09082



#### W/35450 Proposed Layout Plan



#### W/35450 Proposed Site Sections



#### W/35450 Proposed Landscape Masterplan



#### W/35450 Drainage Strategy

















LONGITUDINAL SECTION 8-8 Contractional Contractions





































# W/35783 & W/35784























ELEVATIONS - EAST & SOUTH









































#### W/35783 and W/35784



#### W/35783 and W/35784



#### CEISIADAU YR ARGYMHELLIR EU BOD YN CAEL EU GWRTHOD

#### APPLICATIONS RECOMMENDED FOR REFUSAL













#### SITE BLOCK & LOCATION PLAN

Ordnance Survey (c) Crown Copyright 2015, All rights reserved, Licence number 100022432





#### **EXISTING FLOOR PLANS & ELEVATIONS**

vation 1;100

SWN Y MOR, FERRYSIDE







#### **PROPOSED FLOOR PLANS, ELEVATIONS**

#### SWN Y MOR, FERRYSIDE











Existing & Proposed Site Section B:B 1200











































Pibwr Mill, Heol Bolahaul, Cwmffrwd, Carmarthen