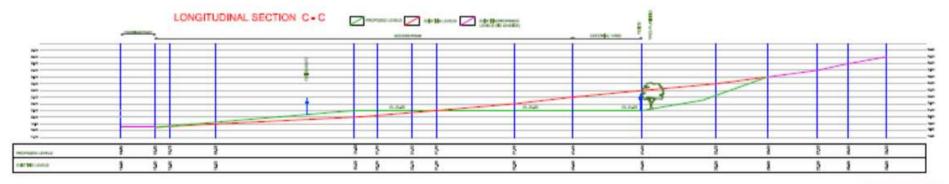

POC Sand Mud The Laugharn Castle Lacques Rugby Football Ground TALACHARN/ LAUGHARNE Sand River Coran Mud Track Path Roche Castle Gosport Farm (remains of) Oath Broadway 0 Quarry (disused) TOOK AND Sir John's Hill Sir John's Hill Mud MHW Mackerel Sir John's Hill Farm batt Lake Broadway House Farm Resr (cov) John's ŝ Sir John's 日间 dway Farm) Hill (No 2)

#### W/35450 Aerial Photo 2013/14







#### W/35450 LDP policies and constraint



























#### W/35450 – Previous Planning Permission W/09082



#### W/35450 – Previous Planning Permission W/09082



#### W/35450 Proposed Layout Plan



#### W/35450 Proposed Site Sections



#### W/35450 Proposed Landscape Masterplan



#### W/35450 Drainage Strategy

















LONGITUDINAL SECTION 8-8 Contractional Contractions





































# W/35783 & W/35784























ELEVATIONS - EAST & SOUTH









































#### W/35783 and W/35784



#### W/35783 and W/35784



#### CEISIADAU YR ARGYMHELLIR EU BOD YN CAEL EU GWRTHOD

#### APPLICATIONS RECOMMENDED FOR REFUSAL













#### SITE BLOCK & LOCATION PLAN

Ordnance Survey (c) Crown Copyright 2015, All rights reserved, Licence number 100022432





#### **EXISTING FLOOR PLANS & ELEVATIONS**

vation 1;100

SWN Y MOR, FERRYSIDE







#### **PROPOSED FLOOR PLANS, ELEVATIONS**

#### SWN Y MOR, FERRYSIDE











Existing & Proposed Site Section B:B 1200











































Pibwr Mill, Heol Bolahaul, Cwmffrwd, Carmarthen



















































### W/36312