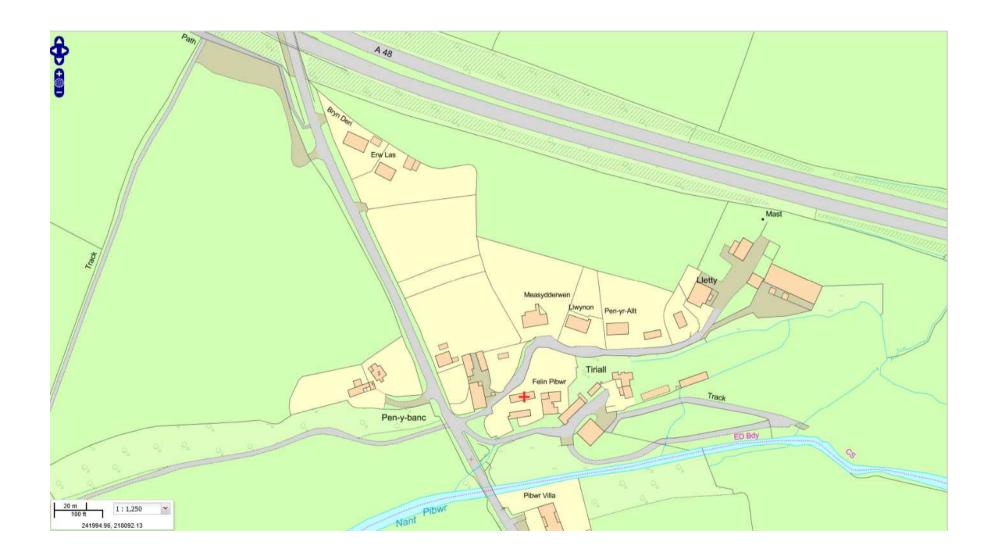

sterplan



#### W/35450 Drainage Strategy

















LONGITUDINAL SECTION 8-8 Contractional Contractions





































# W/35783 & W/35784























ELEVATIONS - EAST & SOUTH









































#### W/35783 and W/35784



#### W/35783 and W/35784



#### CEISIADAU YR ARGYMHELLIR EU BOD YN CAEL EU GWRTHOD

#### APPLICATIONS RECOMMENDED FOR REFUSAL













#### SITE BLOCK & LOCATION PLAN

Ordnance Survey (c) Crown Copyright 2015, All rights reserved, Licence number 100022432





#### **EXISTING FLOOR PLANS & ELEVATIONS**

vation 1;100

SWN Y MOR, FERRYSIDE







#### **PROPOSED FLOOR PLANS, ELEVATIONS**

#### SWN Y MOR, FERRYSIDE











Existing & Proposed Site Section B:B 1200











































Pibwr Mill, Heol Bolahaul, Cwmffrwd, Carmarthen



















































### W/36312 REF. TA/W/78602











# W/36312 – July 2016